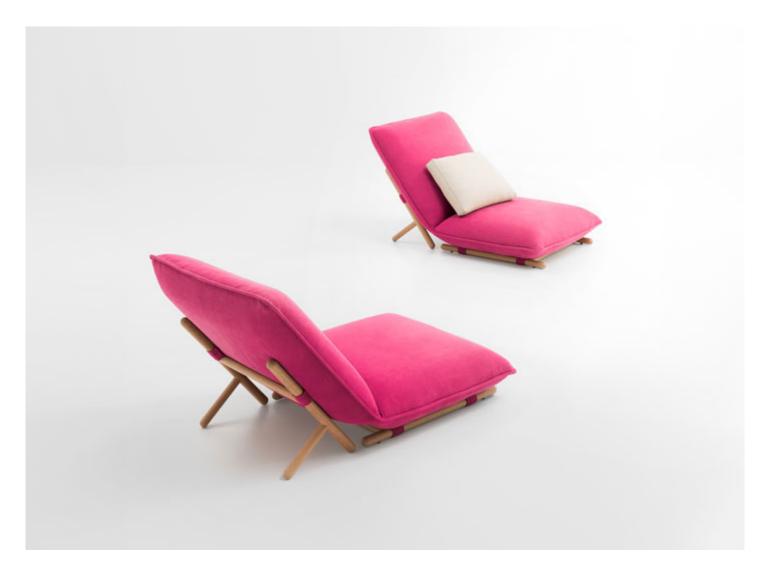

## Lounge chair.

The Hiro series also includes a chaise longue and is available in the Eres collection version too.

**Structure:** natural sassafras wood; the structure is divided into two parts, one slightly distancing the seat from the ground and the other acting as back cushion support.

Seat and back cushion: with removable cover, in polyester fiber with insert in stress resistant expanded polyurethane, fixed covering in waterproofed polyester.

Seat and back cushion upholstery: available in the outdoor fabrics in the collection.

## Notes:

The backrest can assume two different inclinations according to how the rear support is positioned.

Sassafras wood is treated with water-based products that limit the absorption of liquids and greasy substances.

The change in colour and the possible appearance of superficial splits are the typical effect of the natural evolution of the wood over time.

The product can be used also in interior environments.

We advise to use a Winter Set protection cover.