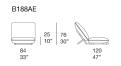

## Lounge chair.

The Hiro series also includes a chaise longue and is available in the Eres collection version too.

**Structure:** natural sassafras wood; the structure is divided into two parts, one slightly distancing the seat from the ground and the other acting as back cushion support.

## Notes:

The backrest can assume two different inclinations according to how the rear support is positioned.

Sassafras wood is treated with water-based products that limit the absorption of liquids and greasy substances.