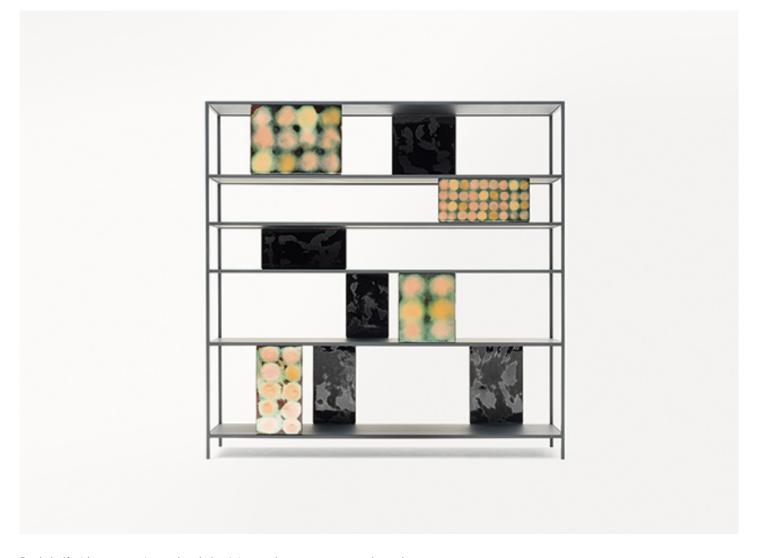

Intermezzo design : F. Rota

Bookshelf with structure in steel and aluminium and copper ornamental panels.

Structure: steel, matt varnished in grafite colour, plastic spacers.

Shelves: aluminium honeycomb, matt varnished in grafite colour.

## Copper panels available with:

- an abstract decoration in three colour options: light green (A), dark green (B) or red (C);
- a circular geometric decoration (D).

The decorative enameling of the copper panels of Intermezzo bookshelf is done by hand with Paola Lenti exclusive colours by Alessandra Malfatti.

## Notes:

The rear surface of the decorative panels is enamelled in colours matching the structure; the enamelling of both the front and rear surfaces is done by hand with oxidized colours obtained with a mixture of powders and pigments.

The front and rear enamelling of the decorative panels of the bookshelf is obtained with manual production techniques that make each panel different from the others, unique and exclusive. The particular processes used create differences in color and motif even between panels of the same bookshelf. Irregularity, both of the colours and the surfaces, is their distinctive feature.