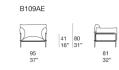

## Armchair.

The series Kabà also includes a two-seater sofa, sectional seating elements and a pouf.

Structure: AISI 304 steel rods, seat area made of a micro perforated AISI 304 steel plate, plastic spacers.

The structure is available matt varnished or gloss varnished (reference colours: Mano Lucida wood sample collection).

**Seat, back and armrest cushions:** removable, in polyester fibre, insert in stress resistant polyurethane, fixed cover in waterproofed polyester. **Seat, back and armrest cushions upholstery:** removable and available in Rope T, Brio, Thea or Wara fabric.