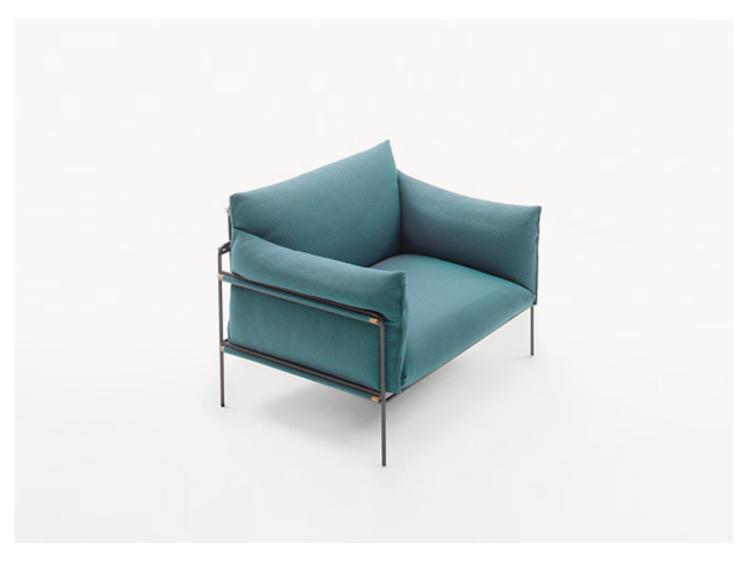

## Armchair.

The series Kabà also includes a two-seater sofa, sectional seating elements and a pouf.

Structure: AISI 304 steel rods, seat area made of a micro perforated AISI 304 steel plate, plastic spacers.

The structure is available matt varnished or gloss varnished (reference colours: Mano Lucida wood sample collection).

**Seat, back and armrest cushions:** removable, in polyester fibre, insert in stress resistant polyurethane, fixed cover in waterproofed polyester. **Seat, back and armrest cushions upholstery:** removable and available in Rope T, Brio, Thea or Wara fabric.

## Notes:

The seat cushions, the backrests and the armrests are fixed to the steel structure with heartwood elements, which can be easily extracted to remove the covers.

This product can be used also in interior environments.