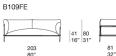

### Divano / Sofa

Elemento con bracciolo sinistro / Element with left armrest

#### B109EE

Elemento con bracciolo sinistro / Element with left armrest

B109CE

Elemento angolare sinistro / Left corner element

B109HE

Elemento angolare sinistro / Left corner element

105 41"

Elemento con bracciolo destro / Element with right armrest