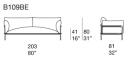

#### B109EE

Elemento con bracciolo sinistro / Element with left armrest

B109CE

Elemento angolare sinistro / Left corner element

B109HE

Elemento angolare sinistro / Left corner element

105 41"

Elemento con bracciolo destro / Element with right armrest

Elemento con bracciolo destro / Element with right armrest

Elemento angolare destro / Right corner element

B109LE

Elemento angolare destro / Right corner element

B109NE

105 41"