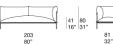

Elemento con bracciolo destro / Element with right armrest

Elemento angolare destro / Right corner element

B109LE

Elemento angolare destro / Right corner element

B109NE

105 41"