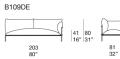

### Divano / Sofa

Elemento con bracciolo sinistro / Element with left armrest

Elemento con bracciolo destro / Element with right armrest

Elemento angolare destro / Right corner element

B109LE

Elemento angolare destro / Right corner element

B109NE

105 41"