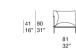

#### B109EE

Elemento con bracciolo sinistro / Element with left armrest

B109CE

Elemento angolare sinistro / Left corner element

B109HE

Elemento angolare sinistro / Left corner element

105 41"

Elemento con bracciolo destro / Element with right armrest