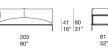

### Divano / Sofa

Elemento con bracciolo sinistro / Element with left armrest

#### B109EE

Elemento con bracciolo sinistro / Element with left armrest

B109CE

Elemento angolare sinistro / Left corner element

B109HE

Elemento angolare sinistro / Left corner element

105 41"

Elemento con bracciolo destro / Element with right armrest

Elemento con bracciolo destro / Element with right armrest

Elemento angolare destro / Right corner element

B109LE

Elemento angolare destro / Right corner element

B109NE

105 41"