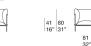

#### B109EE

Elemento con bracciolo sinistro / Element with left armrest

B109CE

Elemento angolare sinistro / Left corner element

B109HE

Elemento angolare sinistro / Left corner element

105 41"

Elemento con bracciolo destro / Element with right armrest

Elemento con bracciolo destro / Element with right armrest

Elemento angolare destro / Right corner element

B109LE

Elemento angolare destro / Right corner element

B109NE

105 41"