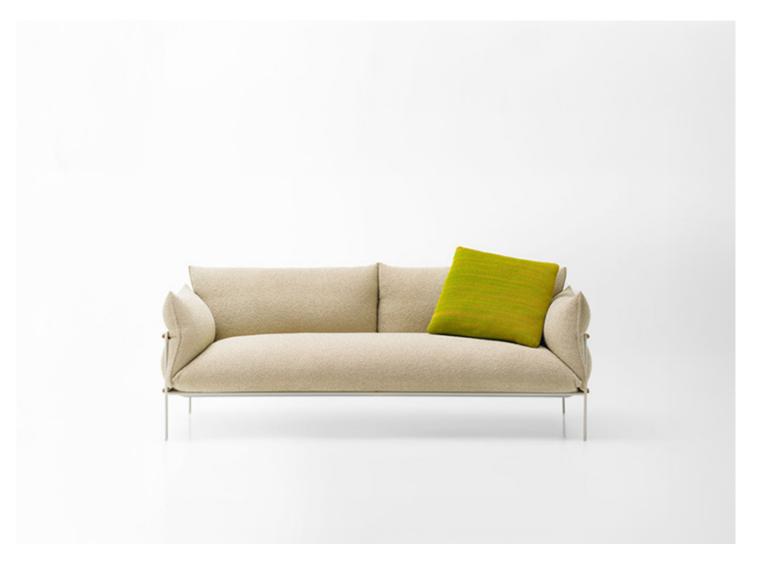

### Divano / Sofa

Elemento con bracciolo sinistro / Element with left armrest

#### B109EE

Elemento con bracciolo sinistro / Element with left armrest

B109CE

Elemento angolare sinistro / Left corner element

B109HE

Elemento angolare sinistro / Left corner element

105 41"

Elemento con bracciolo destro / Element with right armrest