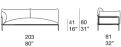

### Divano / Sofa

Elemento con bracciolo sinistro / Element with left armrest

#### B109EE

Elemento con bracciolo sinistro / Element with left armrest

B109CE

Elemento angolare sinistro / Left corner element

B109HE

Elemento angolare sinistro / Left corner element

105 41"

Elemento con bracciolo destro / Element with right armrest