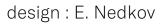

## Kabà

Two-seater sofa and sectional seating elements.

The series Kabà also includes an armchair and a pouf.

Structure: AISI 304 steel rods, seat area made of a micro perforated AISI 304 steel plate, plastic spacers.

The structure is available matt varnished or gloss varnished (reference colours: Mano Lucida wood sample collection).

Seat, back and armrest cushions: removable, in polyester fibre, insert in stress resistant polyurethane, fixed cover in waterproofed polyester. Seat, back and armrest cushions upholstery: removable and available in Rope T, Brio, Thea or Wara fabric.

### Notes:

The seat cushions, the backrests and the armrests are fixed to the steel structure with heartwood elements, which can be easily extracted to remove the covers.

This product can be used also in interior environments.

# design : E. Nedkov