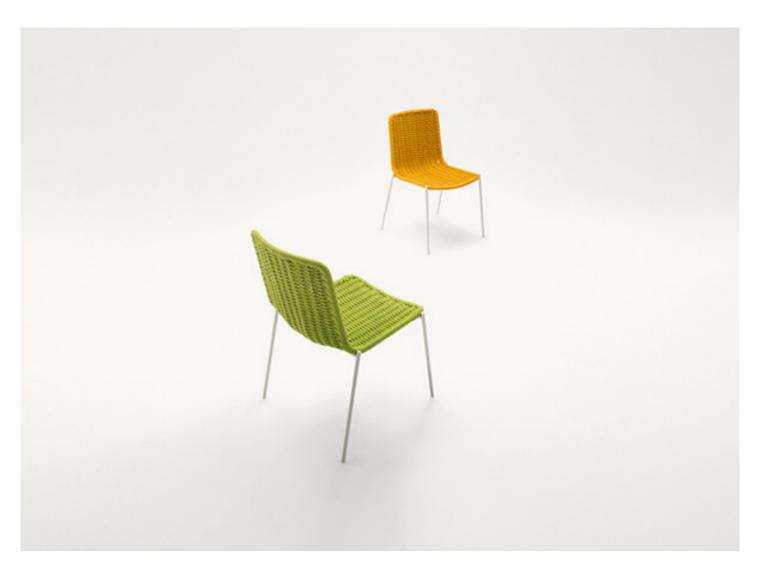

Kiti design : F. Rota

Stackable chair.

**Structure:** AISI 304 stainless steel, matt varnished in avorio or grafite colour or gloss varnished (reference colours: Mano Lucida wood sample collection), plastic spacers.

**Structure upholstery:** fixed, hand woven with a Rope cord or an Aquatech cord.

A seat pad is necessary for complete seating comfort.

Seat pad: removable, in open-cell polyurethane covered with three-dimensional polyester fabric.

Seat pad upholstery: removable and available in the fabrics Luz, Rope T, Brio, Thea or Wara.