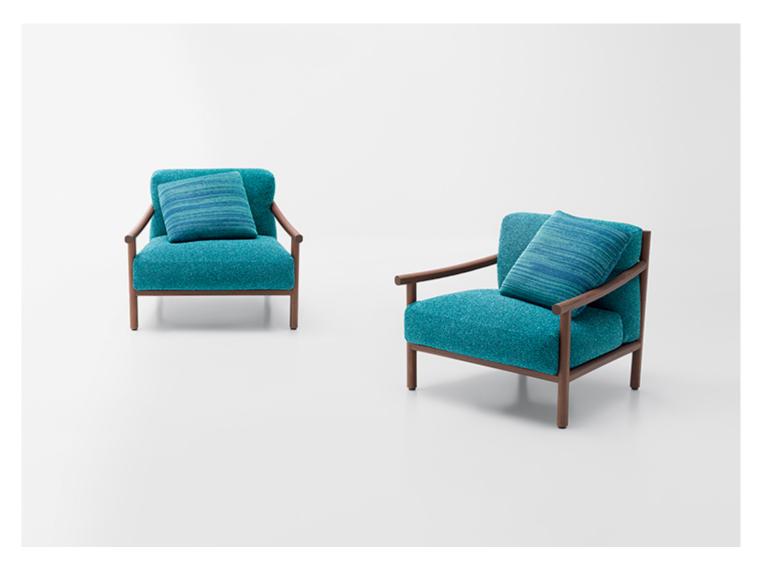

**Kyo** design : F. Rota

## Armchair.

The Kyo series also includes two- and three-seater sofas.

**Structure:** natural or dark brown dyed sassafras heartwood, seat area in stainless steel AISI 316 provided with elastic belts. Plastic spacers. **Seat and back cushions padding:** polyester fibre, stress resistant expanded polyurethane, fixed foam covering in waterproofed polyester. **Upholstery:** removable and available in a selection of fabrics in the collection.

## Notes:

The structure in Sassafras heartwood is treated to be water and oil-repellent with water-based products to limit the absorption of liquids and greasy substances.

This product can be used also in interior environments.