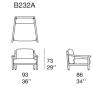

**Kyo** design : F. Rota

## Armchair.

The Kyo series also includes two- and three-seater sofas.

**Structure:** natural or dark brown dyed sassafras heartwood, seat area in stainless steel AISI 316 provided with elastic belts. Plastic spacers. **Seat and back cushions padding:** polyester fibre, stress resistant expanded polyurethane, fixed foam covering in waterproofed polyester. **Upholstery:** removable and available in a selection of fabrics in the collection.