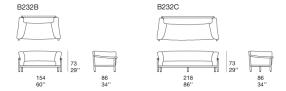

**Kyo** design : F. Rota

Two- and three-seater sofas.

The Kyo series also includes an armchair.

**Structure:** dark brown dyed Sassafras heartwood, seat area in stainless steel AISI 316 provided with elastic belts. Plastic spacers.