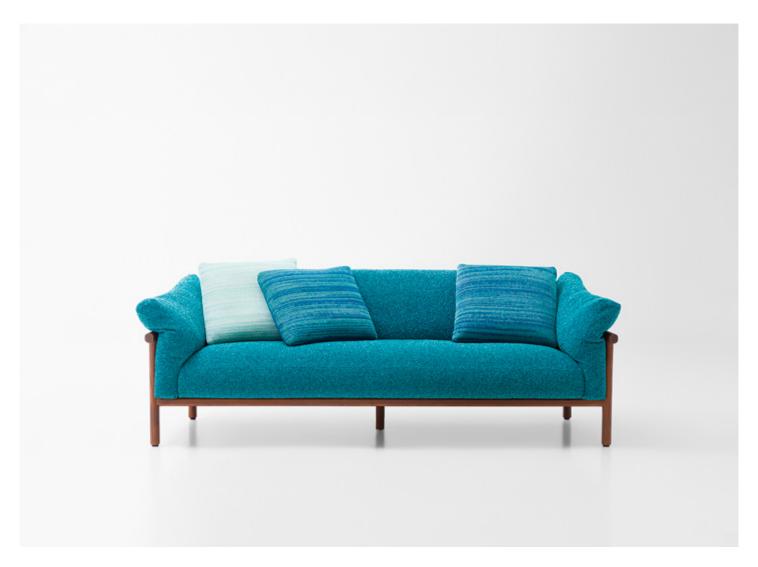

**Kyo** design : F. Rota

Two- and three-seater sofas.

The Kyo series also includes an armchair.

**Structure:** dark brown dyed Sassafras heartwood, seat area in stainless steel AISI 316 provided with elastic belts. Plastic spacers.

**Seat, back and armrest cushions padding:** polyester fibre, stress resistant expanded polyurethane, fixed foam covering in waterproofed polyester.

**Upholstery:** removable and available in a selection of fabrics in the collection.

## Notes:

The structure in Sassafras heartwood is treated to be water and oil-repellent with water-based products to limit the absorption of liquids and greasy substances.

This product can be used also in interior environments.