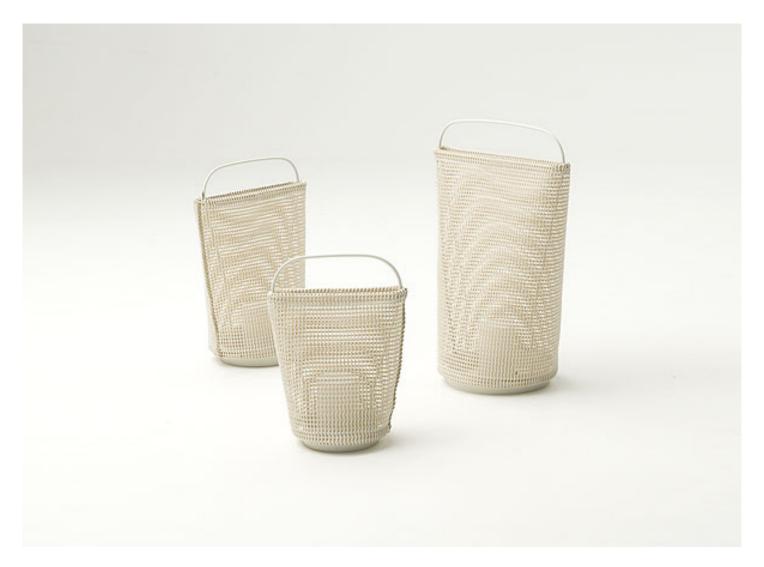

## Lanterna

design: Claesson Koivisto Rune

Lantern available in the floor/table and suspension versions.

## Structure:

- AISI 304 stainless steel for the floor/table version, matt varnished in avorio or grafite colours or gloss varnished (reference colours: Mano Lucida wood sample collection).
- aluminium for the suspension version, matt varnished in avorio or grafite colours or gloss varnished (reference colours: Mano Lucida wood sample collection).

Shading cover: Kimia fabric.

**Lighting body:** variable light, 2,5W/2700K Led module.

## Notes:

The battery is designed for six hours of autonomy at maximun light output and can be charged using the supplied battery charger included or with any other device with male USB connector.

The suspension lantern is provided with a cord in Rope yarn to hang the lamp to the desired support.

This product can be used also in interior environments.

Generato: 28/04/2025 07:53

Lanterna

design : Claesson Koivisto Rune

Generato: 28/04/2025 07:53