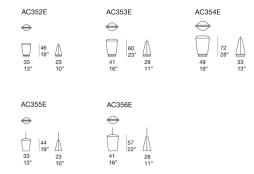

## Lanterna

design: Claesson Koivisto Rune

Lantern available in the floor/table and suspension versions.

## Structure:

- AISI 304 stainless steel for the floor/table version, matt varnished in avorio or grafite colours or gloss varnished (reference colours: Mano Lucida wood sample collection).
- aluminium for the suspension version, matt varnished in avorio or grafite colours or gloss varnished (reference colours: Mano Lucida wood sample collection).

Shading cover: Kimia fabric.

**Lighting body:** variable light, 2,5W/2700K Led module.

## Notes:

The battery is designed for six hours of autonomy at maximun light output and can be charged using the supplied battery charger included or with any other device with male USB connector.

The suspension lantern is provided with a cord in Rope yarn to hang the lamp to the desired support.

This product can be used also in interior environments.

Generato: 28/04/2025 07:53

Lanterna

design : Claesson Koivisto Rune

Generato: 28/04/2025 07:53