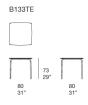

**Lido** design : F. Rota

**Lido** design : F. Rota

Stackable bistrot table.

The Lido series also includes a chair and a lounge chair.

Structure: gloss varnished AISI 304 stainless steel (reference colours: Mano Lucida wood sample collection). Adjustable plastic spacers.

Lido bistrot table can be stacked up to four pieces.

This product can be used also in interior environments.

We advise to use a Winter Set protection cover.