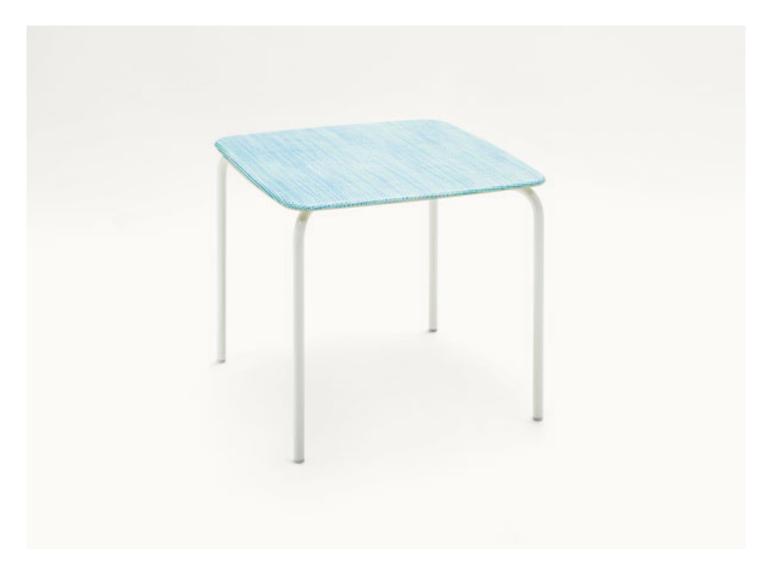

**Lido** design : F. Rota

**Lido** design : F. Rota

Stackable bistrot table.

The Lido series also includes a chair and a lounge chair.

Structure: gloss varnished AISI 304 stainless steel (reference colours: Mano Lucida wood sample collection). Adjustable plastic spacers.

## Top: Diade

- white, green or light blue background colour coupled with Tela fabric
- white, grey, green or light blue background colour coupled with Maris fabric.

## Notes:

Tela is a fabric expecially conceived for the production of Diade.

Tela and Maris design Diade surfaces and creates a stunning texelement appearance with unexpected mélange effects, which are never the same. The irregularity of colour is due to the structure itself of Twiggy, the yarn used to produce Tela and Maris, and is the featuring characteristics of this production technique.

Lido bistrot table can be stacked up to four pieces.

This product can be used also in interior environments.

We advise to use a Winter Set protection cover.