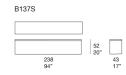

## Console.

The Lio series also includes side tables available in different dimensions.

Structure: AISI 304 stainless steel, gloss varnished (reference colours: Mano Lucida wood sample collection), plastic spacers.

**Support surface:** aluminium, gloss varnished in a colour matching the structure.

Top: Cristal.