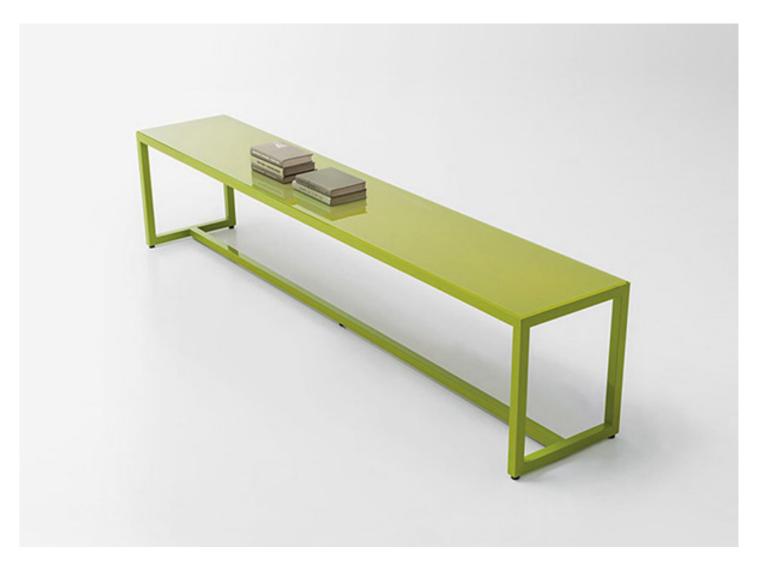

## Console.

The Lio series also includes side tables available in different dimensions.

Structure: AISI 304 stainless steel, gloss varnished (reference colours: Mano Lucida wood sample collection), plastic spacers.

**Support surface:** aluminium, gloss varnished in a colour matching the structure.

Top: Cristal.

## Notes:

The Cristal tops are made by interposing a layer of fabric between two sheets of transparent extralight tempered glass. This whole is made integral by a film of thermosetting material, which

allows to generate strong three-dimensional connections and which guarantees the stability of the stratification over time. Once the stratification is obtained, the thickness of the top is sealed in order to allow it to be used outdoors.