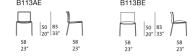

Mae design : G. e O. Buratti

Stackable chair.

The Mae series also includes a lounge chair.

**Structure:** AISI 304 stainless steel

- matt varnished in avorio or grafite colour;
- gloss varnished (reference colours: Mano Lucida wood sample collection).