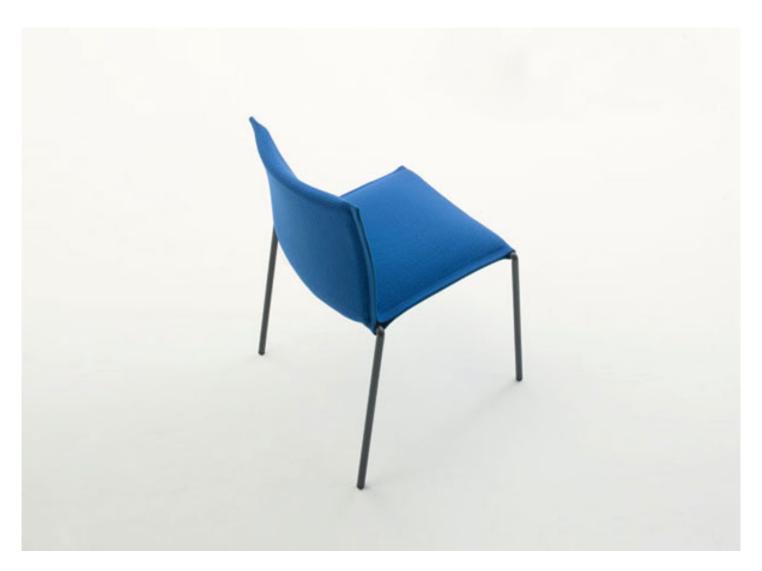

Mae design : G. e O. Buratti

Stackable chair.

The Mae series also includes a lounge chair.

**Structure:** AISI 304 stainless steel

- matt varnished in avorio or grafite colour;
- gloss varnished (reference colours: Mano Lucida wood sample collection).

Plastic spacers.

Seat pad: removable, in polyester fibre, insert in stress resistant polyurethane, fixed cover in waterproofed polyester.

Seat pad upholstery: removable and available in Rope T, Brio, Thea, Rope T mélange, Wara, Whim, Moss, Roseto, Felce or Jabel fabric.

## Notes:

The seat pad is available in two versions: a simpler one, only covering the seating area and a more complete one, to be put onto the steel structure, and held firm by zippers, which are hidden in the upholstery fabric.