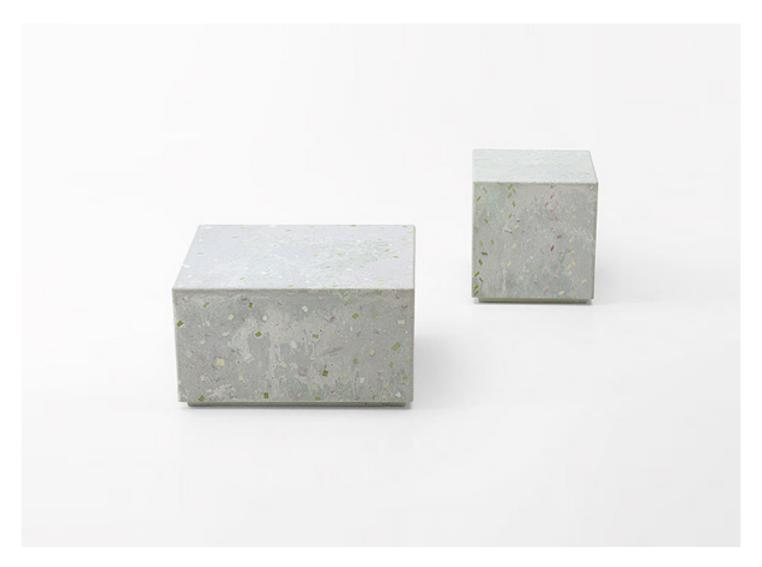

Marna design : CRS

Series of side tables in concrete.

Internal structure: shaped block in polystyrene.

External surface: Opus, moulded concrete, decorated with a mosaic in recycled glass or in ceramic shapes.

Opus is handmade in the exclusive colours of Paola Lenti by Simona Sporchia.

The products in Opus are made with a mixture of limestone and clay and are hand-decorated with a modern mosaic in recycled glass or ceramic fragments.

Any small surface imperfections, such as stains, porosity, thin surface cracks due to the settling of the piece, are characteristic of manual processing and do not affect the quality of the product.