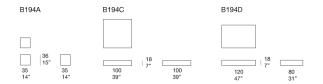

## Notes:

Side tables code B194C and B194D feature a support panel in aluminium honeycomb with feet in AISI 316 stainless steel; the support, placed inside the structure, enhances stability and resistance.