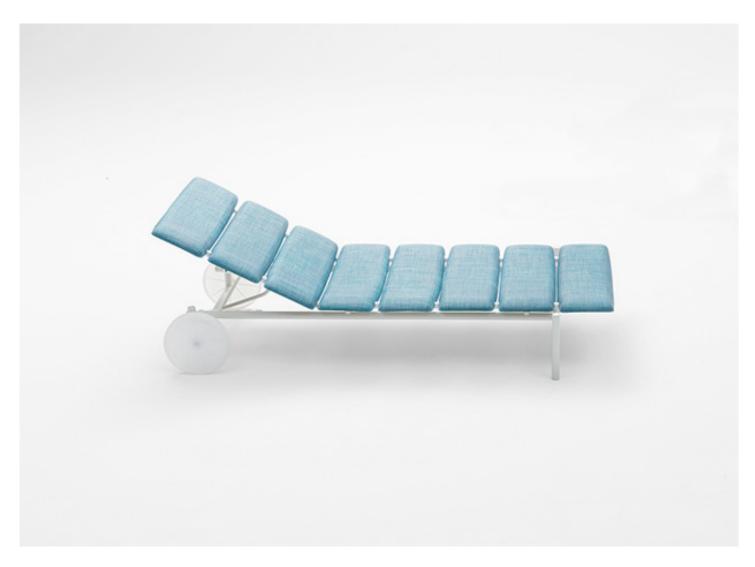

Miramar design: F. Rota

Sun bed with adjustable backrest in four position in addition to the rest position.

**Structure:** AISI 316 stainless steel, matt varnished in avorio or grafite colour; rear wheels, backrest adjusting system, details and spacers in plastic material.

Structural, load-bearing elements: Diade, available with white, grey, green or light blue background coupled with Maris fabric.

A loose cushion is recommended for complete seating comfort.

Loose cushion: removable, padding in polyester fibre, fixed foam cover in waterproofed polyester.

Loose cushion upholstery: removable and available in the fabrics Luz, Rope T, Brio, Thea or Wara.

## Notes:

The Miramar sun bed is stackable up to four pieces.

To enhance comfort, a pad can be used, made by hand weaving Chain Outdoor tubular knit in the appropriate thickness and padded with polyester fibre.