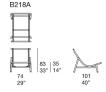

Miyabi design : F. Rota

Wooden lounge chair.

**Structure:** sassafras heartwood, natural or dyed dark brown, plastic spacers.

**Weave:** hand made and crafted with elastic belt in Rope yarn with a width of around 6 cm, in a colour matching the structure.