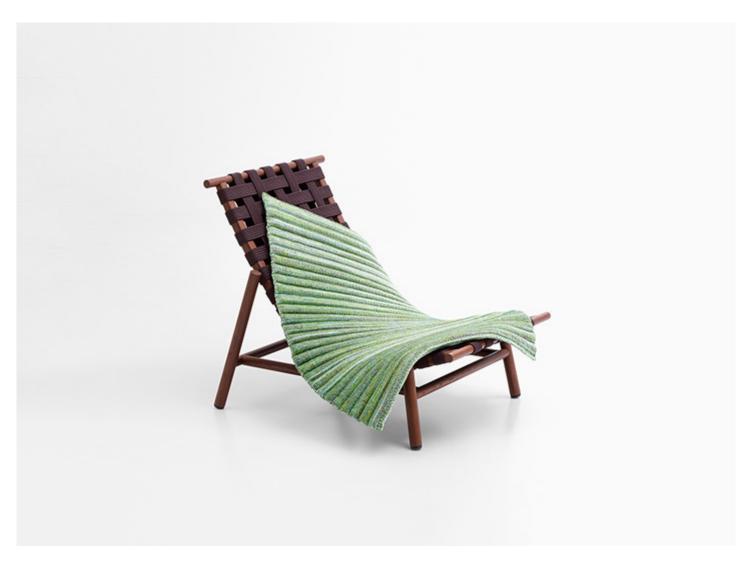

Miyabi design : F. Rota

Wooden lounge chair.

**Structure:** sassafras heartwood, natural or dyed dark brown, plastic spacers.

**Weave:** hand made and crafted with elastic belt in Rope yarn with a width of around 6 cm, in a colour matching the structure.

## Notes:

The lounge chair can be completed by a seat pad padded with Aerelle® blue polyester fibre with a fixed upholstery in Maglia Rasata.

The structure in sassafras heartwood is treated to be oil and water repellent with a water-based finish that limits the absorption of liquids and greasy substances.