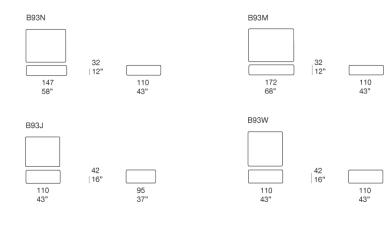

## Move

design : F. Rota

Pouf. Move series also includes sofas and seating elements available in two heights and four seat depths.

Structure: varnished steel provided with elastic belts and covered with synthetic fabric. Plastic spacers.