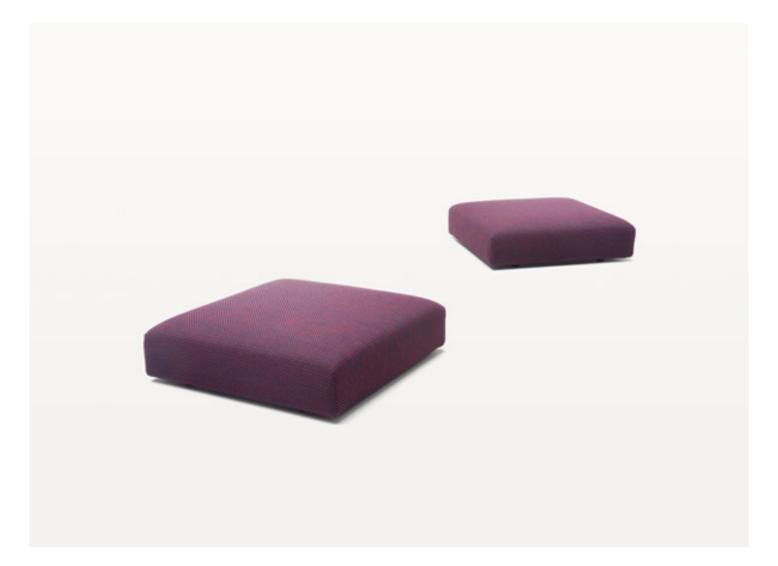

## Move

design : F. Rota

Pouf. Move series also includes sofas and seating elements available in two heights and four seat depths.

Structure: varnished steel provided with elastic belts and covered with synthetic fabric. Plastic spacers.

Padding: stress resistant differentiated expanded polyurethane; fixed foam covering in polyester fibre and polyamide.

 $\label{eq:pholstery: converse} \textbf{Upholstery:} \ \text{removable and available in a selection of fabrics in the collection.}$ 

Awards: the Move sofa has been awarded the GERMAN DESIGN AWARD 2016 in the Excellent Product Design category, the RED DOT AWARD 2015 in the Product Design category and the GOOD DESIGN AWARD 2015 in the Furniture category.