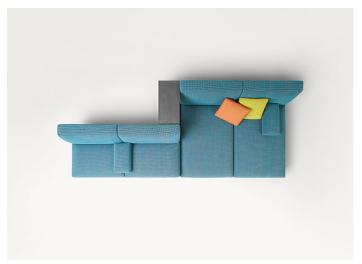

Series composed of sofas and modular seating elements available in two heights and four seat depths. The element dimensions and the possibility to vary their height, thanks to different typologies of feet, allow for classic or informal compositions. Move series also includes poufs available in the same finishings.

**Upholstery:** removable and available in a selection of fabrics in the collection.

Coupling system: steel.