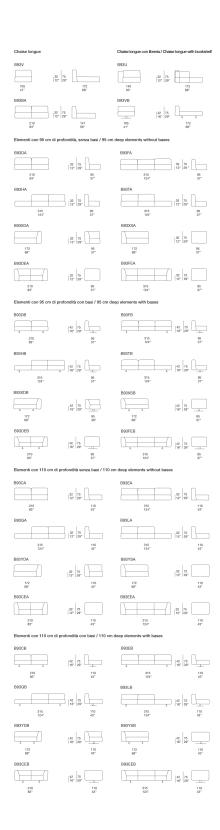

Series composed of sofas and modular seating elements available in two heights and four seat depths. The element dimensions and the possibility to vary their height, thanks to different typologies of feet, allow for classic or informal compositions. Move series also includes poufs available in the same finishings.

Generato: 05/04/2025 19:27

B93HB + B93S

B93DB + n°2 B93S

B93CB + B93S + B93V

B93FB + n°2 B93S

B93DB + B93Z + n°2 B93S

B93HA + B93S

Generato: 05/04/2025 19:27

B93XSB + B93XDB + B93M

n°2 B93DB + B93XSB + n°2 B93S

B93TB + B93DB + n°2 B93S

Generato: 05/04/2025 19:27