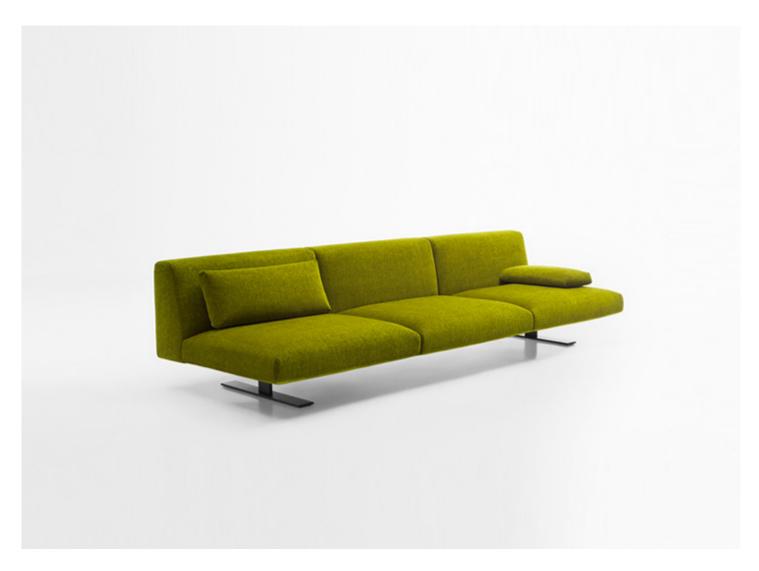

Series composed of sofas and modular seating elements available in two heights and four seat depths. The element dimensions and the possibility to vary their height, thanks to different typologies of feet, allow for classic or informal compositions. Move series also includes poufs available in the same finishings.

Structure: varnished steel provided with elastic belts and covered with synthetic fabric.

Base: plastic spacers or steel bases varnished in avorio or grafite colour.

**Padding:** stress resistant differentiated expanded polyurethane; fixed foam covering in polyester fibre and polyamide.

**Upholstery:** removable and available in a selection of fabrics in the collection.

Coupling system: steel.

## Notes:

Move elements can be completed with indipendent armrests, which can be positioned on the seats in the desired quantity.

For a complete comfort, we advise to use the specific back cushions, made of polyester fibre and a layer of expanded polyurethane.