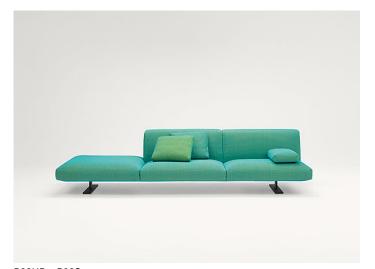

Series composed of sofas and modular seating elements available in two heights and four seat depths. The element dimensions and the possibility to vary their height, thanks to different typologies of feet, allow for classic or informal compositions. Move series also includes poufs available in the same finishings.

## Notes:

Move elements can be completed with indipendent armrests, which can be positioned on the seats in the desired quantity.

For a complete comfort, we advise to use the specific back cushions, made of polyester fibre and a layer of expanded polyurethane.