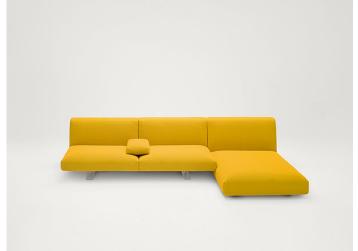

Series composed of sofas and modular seating elements available in two heights and four seat depths. The element dimensions and the possibility to vary their height, thanks to different typologies of feet, allow for classic or informal compositions. Move series also includes poufs available in the same finishings.

## Notes:

Move elements can be completed with indipendent armrests, which can be positioned on the seats in the desired quantity.

For a complete comfort, we advise to use the specific back cushions, made of polyester fibre and a layer of expanded polyurethane.