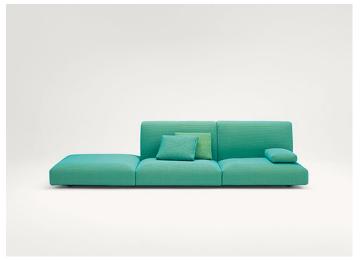

Series composed of sofas and modular seating elements available in two heights and four seat depths. The element dimensions and the possibility to vary their height, thanks to different typologies of feet, allow for classic or informal compositions. Move series also includes poufs available in the same finishings.

## Notes:

Move elements can be completed with indipendent armrests, which can be positioned on the seats in the desired quantity.

For a complete comfort, we advise to use the specific back cushions, made of polyester fibre and a layer of expanded polyurethane.