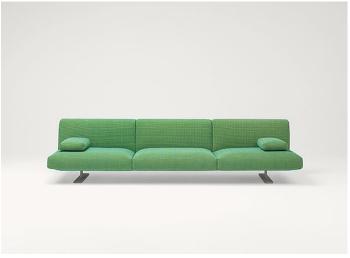

Series composed of sofas and modular seating elements available in two heights and four seat depths. The element dimensions and the possibility to vary their height, thanks to different typologies of feet, allow for classic or informal compositions. Move series also includes poufs available in the same finishings.

## Notes:

Move elements can be completed with indipendent armrests, which can be positioned on the seats in the desired quantity.

For a complete comfort, we advise to use the specific back cushions, made of polyester fibre and a layer of expanded polyurethane.