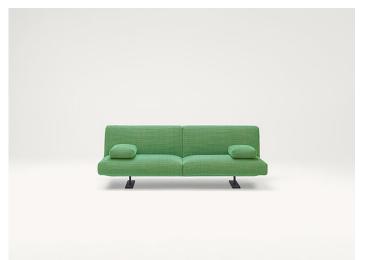

Series composed of sofas and modular seating elements available in two heights and four seat depths. The element dimensions and the possibility to vary their height, thanks to different typologies of feet, allow for classic or informal compositions. Move series also includes poufs available in the same finishings.

## Notes:

Move elements can be completed with indipendent armrests, which can be positioned on the seats in the desired quantity.

For a complete comfort, we advise to use the specific back cushions, made of polyester fibre and a layer of expanded polyurethane.