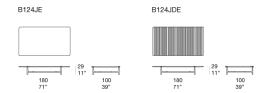

## Side tables.

The Nesso series also includes dining tables available in different dimensions.

**Base:** profiles in extruded aluminium and molded aluminium joints matt varnished in avorio or grafite colour or gloss varnished (reference colours: Mano Lucida wood sample collection), top support surface in varnished aluminium in colours matching the base.

## Notes:

The side table code B124JDE top is composed of alternating Luce elements in two different dimensions.

The tops in Luce are made by hand with natural materials, which react unpredictably to crafts production processes. Their surface can feature thickness differences, little marks, small holes less or more deep, striping, little variations of colour tone and solidity. These characteristics are linked to the very nature of the materials and are considered qualities able to make each top in Luce unique and different from any other.