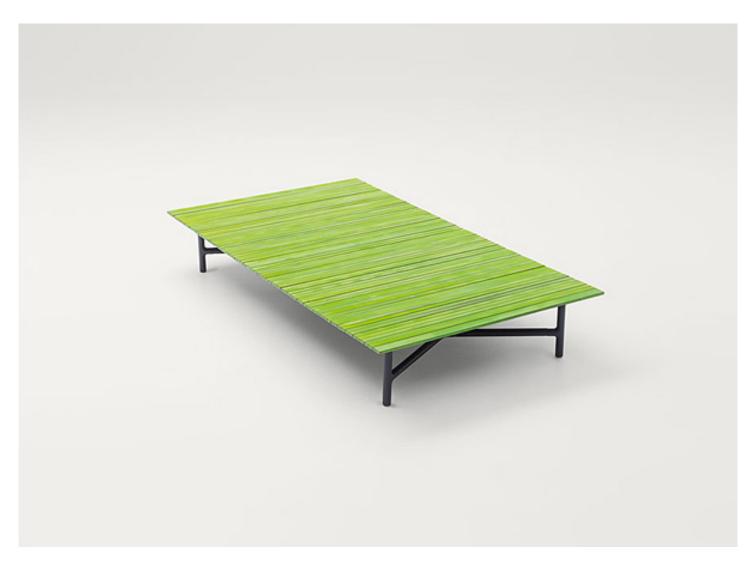

## Side tables.

The Nesso series also includes dining tables available in different dimensions.

**Base:** profiles in extruded aluminium and molded aluminium joints matt varnished in avorio or grafite colour or gloss varnished (reference colours: Mano Lucida wood sample collection), top support surface in varnished aluminium in colours matching the base.

## Top: Luce.

The Luce tops are made and finished by hand with exclusive colours by Nicolò Morales.

## Notes:

The side table code B124JDE top is composed of alternating Luce elements in two different dimensions.

The tops in Luce are made by hand with natural materials, which react unpredictably to crafts production processes. Their surface can feature thickness differences, little marks, small holes less or more deep, striping, little variations of colour tone and solidity. These characteristics are linked to the very nature of the materials and are considered qualities able to make each top in Luce unique and different from any other.