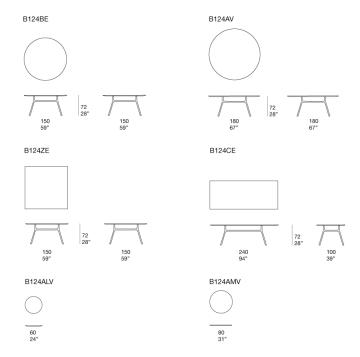

Nesso design : F. Rota

Dining table available in different dimensions.

The Nesso series also includes side tables.

**Base:** profiles in extruded aluminium and molded aluminium joints matt varnished in avorio or grafite colour or gloss varnished (reference colours: Mano Lucida wood sample collection), adjustable spacers in stainless steel and rubber.