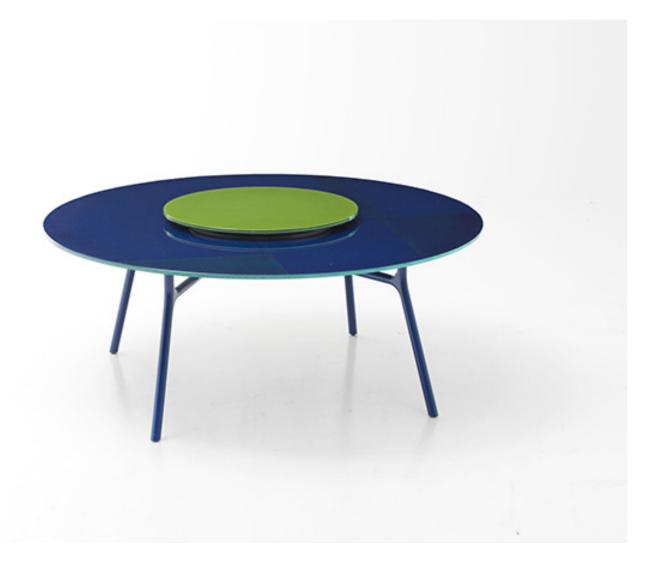

Nesso design : F. Rota

Dining table available in different dimensions.

The Nesso series also includes side tables.

**Base:** profiles in extruded aluminium and molded aluminium joints matt varnished in avorio or grafite colour or gloss varnished (reference colours: Mano Lucida wood sample collection), adjustable spacers in stainless steel and rubber.

## Top:

- Luce
- Cristal.

The Luce tops are made and finished by hand with exclusive colours by Nicolò Morales.

The Cristal tops are made by interposing a layer of fabric between two sheets of transparent extralight tempered glass. The edges of the tops is sealed to allow safe use in outdoor environments.

A swivel accessory top (lazy Susan), available in Cristal and in two dimensions, can be put in the middle of the table.