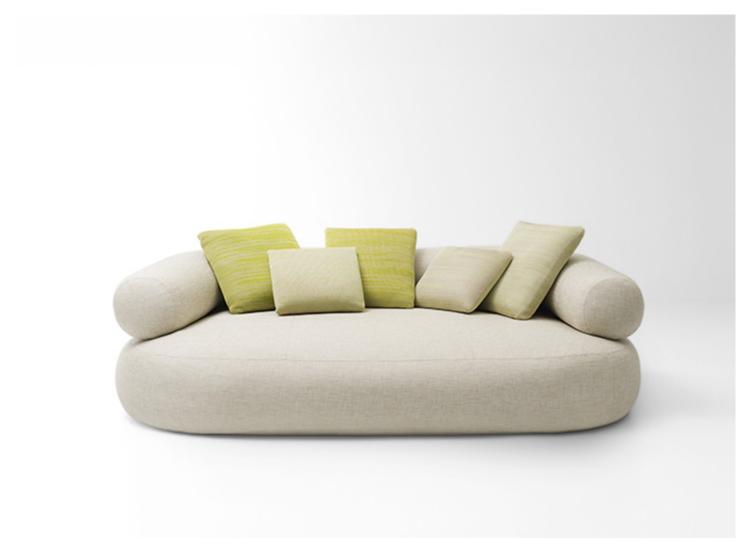

Noah design : CRS

Large seat with backrest consisting of a single independent cylindrical element.

**Seat padding:** expanded polyurethane mixed with Aerelle® blue polyester fibre, upper layer in recyclable polyester, fixed foam covering in waterproofed polyester

**Backrest padding:** recyclable expanded polyethylene mixed with Aerelle® blue polyester fibre, fixed foam covering in black three-dimensional polyester fabric.

Seat and backrest upholstery: removable and available in a selection of fabrics in the collection.

## Notes:

The backrest is simply laid on the seat.

This product can be used also in interior environments.

We advise to use a Winter Set protection cover.

Generato: 06/04/2025 15:23

Noah design : CRS