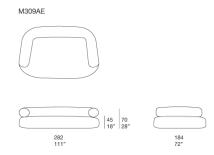

Noah design : CRS

Large seat with backrest consisting of a single independent cylindrical element.

**Seat padding:** expanded polyurethane mixed with Aerelle® blue polyester fibre, upper layer in recyclable polyester, fixed foam covering in waterproofed polyester

**Backrest padding:** recyclable expanded polyethylene mixed with Aerelle® blue polyester fibre, fixed foam covering in black three-dimensional polyester fabric.

Seat and backrest upholstery: removable and available in a selection of fabrics in the collection.

## Notes:

The backrest is simply laid on the seat.

This product can be used also in interior environments.

We advise to use a Winter Set protection cover.

Generato: 06/04/2025 15:23

Noah design : CRS