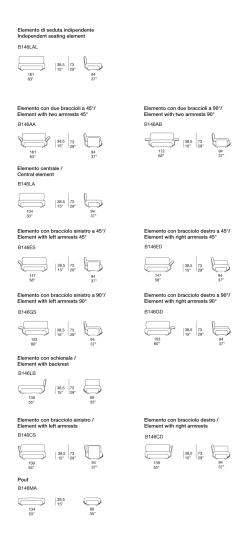

Oasi design : F. Rota

Series composed of single seating, sectional elements and pouf.

A basic element takes on different configurations according to the presence or absence of the backrest and the type and quantity of armrests that complete it.

## **NEW 2023**

New independent seating element.

- structure in varnished AISI 304 stainless steel provided with plastic spacers.
- backrest and closing panels in gloss-varnished aluminium (reference colours: Mano Lucida wood sample collection)
- removable seat and back cushions, in polyester fiber, insert in stress resistant expanded polyurethane, fixed foam covering in waterproof
- ballasted and removable armrest, in polyester fiber, insert in stress resistant expanded polyurethane, fixed foam covering in waterproof polyester

Generato: 06/04/2025 15:23

Oasi design : F. Rota

The new 2023 seating element code B146LAL is independent and is not foreseen to be used in composition with the other seating in the collection.

## Notes:

Oasi armrests are available with three different inclinations.

New seating element's armrest is independent and can be positioned on the seat where desired.

Tela is a fabric especially conceived for the production of Diade.