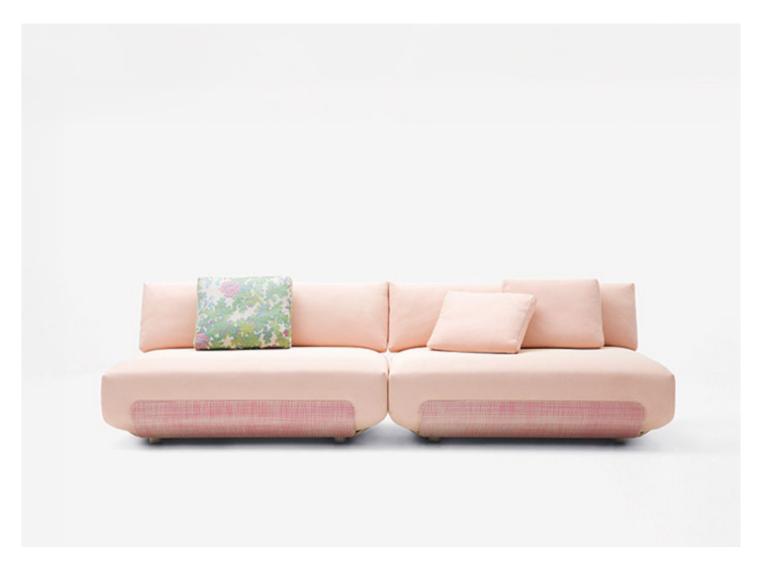

Oasi design : F. Rota

Series composed of single seating, sectional elements and pouf.

A basic element takes on different configurations according to the presence or absence of the backrest and the type and quantity of armrests that complete it.

Structure: varnished AISI 304 stainless steel provided with elastic belts and plastic spacers.

**Backrests, armrests and closing panels:** gloss-varnished aluminium in a colour matching the background of the visible panels in Diade. **Visible covering of backrests, armrests and closing panels:** Diade, white, green or light blue base coupled with Tela fabric.

**Seat cushion:** removable, in polyester fibre, insert in stress resistant expanded polyurethane, fixed foam covering in waterproof polyester. **Back- and armrest cushion:** removable, in polyester fibre, insert in stress resistant expanded polyurethane, fixed foam covering in waterproof polyester.

**Cushions upholstery:** removable and available in the fabrics Rope T, Brio, or Thea.