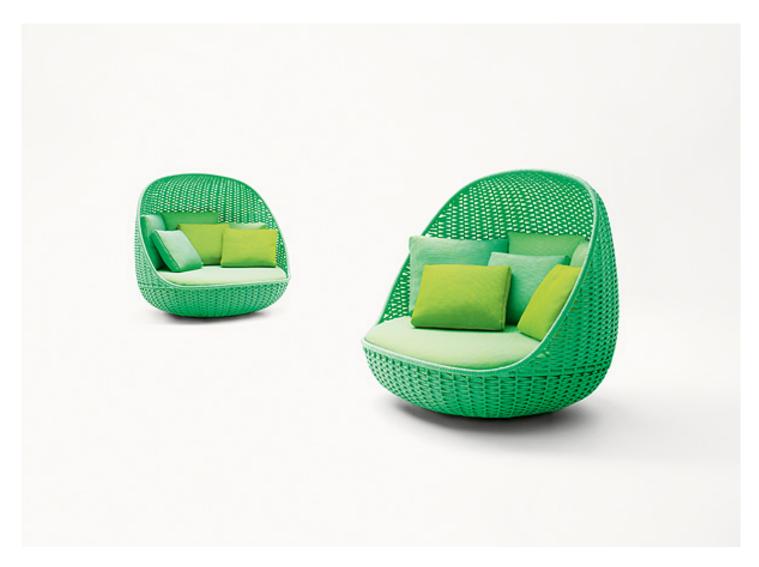

Orbitry design: V. Carrasco

Swivel armchair available in two different dimensions.

The series Orbitry also includes a suspended seat and a two-seater sofa.

Structure: AISI 316 stainless steel.

Structure upholstery: fixed, hand woven with flat braid in Rope yarn in solid colours or in two-colours combinations.

**Seat cushion:** removable, padding in polyester fibre, stress resistant polyurethane insert, fixed cover in waterproofed polyester.

Seat cushion upholstery: removable and available in Luz, Rope T, Brio, Thea or Wara fabric.

Loose cushions are necessary for complete seating comfort.

**Loose cushions:** removable, padding in polyester fibre, fixed cover in waterproofed polyester. **Loose cushions upholstery:** removable and available in Luz, Rope T, Brio, Thea or Wara fabric.

## Notes:

The armchair swivels on its axis thanks to the ball bearing mounted on the base of the steel structure.

This product can be used also in interior environments.

We advise to use a Winter Set protection cover.