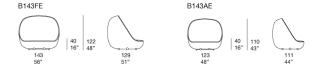

Orbitry design: V. Carrasco

Swivel armchair available in two different dimensions.

The series Orbitry also includes a suspended seat and a two-seater sofa.

Structure: AISI 316 stainless steel.

Structure upholstery: fixed, hand woven with flat braid in Rope yarn in solid colours or in two-colours combinations.