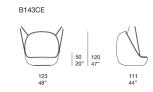

Orbitry design: V. Carrasco

Suspended seat.

The series Orbitry also includes a swivelling armchair available in two different dimensions and a two-seater sofa.

Structure: AISI 316 stainless steel.

Structure upholstery: fixed, hand woven with flat braid in Rope yarn in solid colours or in two-colours combinations.