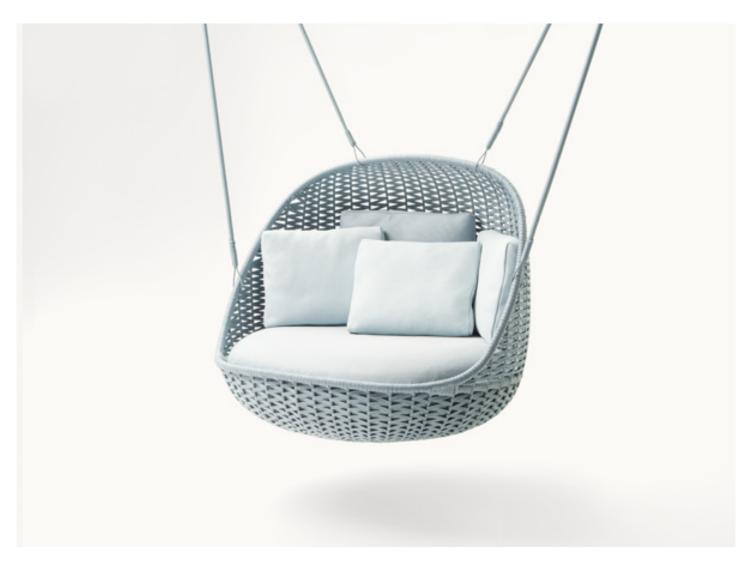

Orbitry design: V. Carrasco

Suspended seat.

The series Orbitry also includes a swivelling armchair available in two different dimensions and a two-seater sofa.

Structure: AISI 316 stainless steel.

Structure upholstery: fixed, hand woven with flat braid in Rope yarn in solid colours or in two-colours combinations.

Seat cushion: removable, padding in polyester fibre, stress resistant polyurethane insert, fixed cover in waterproofed polyester.

Seat cushion upholstery: removable and available in Luz, Rope T, Brio, Thea or Wara fabric.

Loose cushions are necessary for complete seating comfort.

**Loose cushions:** removable, padding in polyester fibre, fixed cover in waterproofed polyester. **Loose cushions upholstery:** removable and available in Luz, Rope T, Brio, Thea or Wara fabric.

**Suspension cords:** multithread stainless steel cables covered with Rope yarn in a colour matching the structural weave and provided with snap hooks in stainless steel AISI 316.