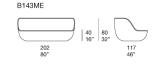

Orbitry design: V. Carrasco

Two-seater sofa.

 $The \ series \ Orbitry \ also \ includes \ a \ swivelling \ armchair \ available \ in \ two \ different \ dimensions \ and \ a \ suspended \ seat.$ 

Structure: AISI 316 stainless steel.