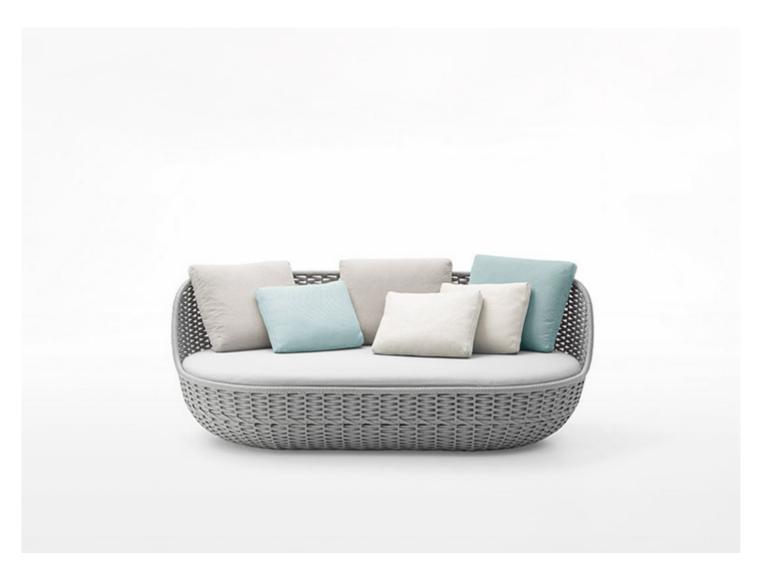

Orbitry design: V. Carrasco

Two-seater sofa.

 $The \ series \ Orbitry \ also \ includes \ a \ swivelling \ armchair \ available \ in \ two \ different \ dimensions \ and \ a \ suspended \ seat.$ 

Structure: AISI 316 stainless steel.

Structure upholstery: fixed, hand woven with flat braid in Rope yarn in solid colours or in two-colours combinations.

Seat cushion: removable, padding in polyester fibre, stress resistant polyurethane insert, fixed cover in waterproofed polyester.

Seat cushion upholstery: removable and available in Luz, Rope T, Brio, Thea or Wara fabric.

Loose cushions are necessary for complete seating comfort.

**Loose cushions:** removable, padding in polyester fibre, fixed cover in waterproofed polyester. **Loose cushions upholstery:** removable and available in Luz, Rope T, Brio, Thea or Wara fabric.