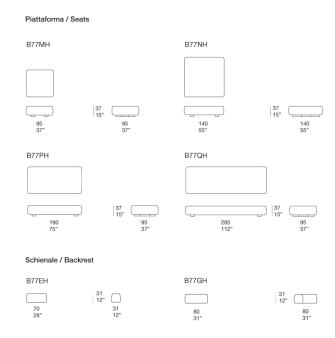

## design : Claesson Koivisto Rune, Bestetti Associati

This series consists of large seating pieces completed with backrests and corner backrests which can be positioned as desired.

Structure: varnished steel, seat provided with elastic belts; varnished AISI 304 stainless steel bases with plastic spacers.

**Padding:** stress resistant differentiated expanded polyurethane, seat layer made of polyester and polyurethane fibre, fixed foam coverig in polyester fibre and polyamide.

**Back cushions:** ballasted, in expanded polyurethane and polyester fibre, fixed foam covering in polyester fibre and polyamide. **Upholstery:** removable and available in all the fabrics in the collection.

Notes: the elements in the compositions do not require any coupling system.