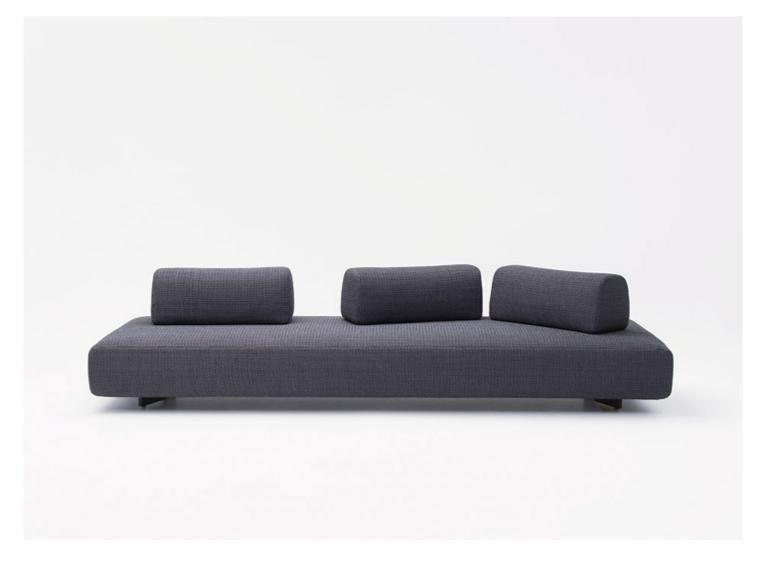

Orlando

## design : Claesson Koivisto Rune, Bestetti Associati

This series consists of large seating pieces completed with backrests and corner backrests which can be positioned as desired.

Structure: varnished steel, seat provided with elastic belts; varnished AISI 304 stainless steel bases with plastic spacers.

**Padding:** stress resistant differentiated expanded polyurethane, seat layer made of polyester and polyurethane fibre, fixed foam coverig in polyester fibre and polyamide.

**Back cushions:** ballasted, in expanded polyurethane and polyester fibre, fixed foam covering in polyester fibre and polyamide. **Upholstery:** removable and available in all the fabrics in the collection.

Notes: the elements in the compositions do not require any coupling system.