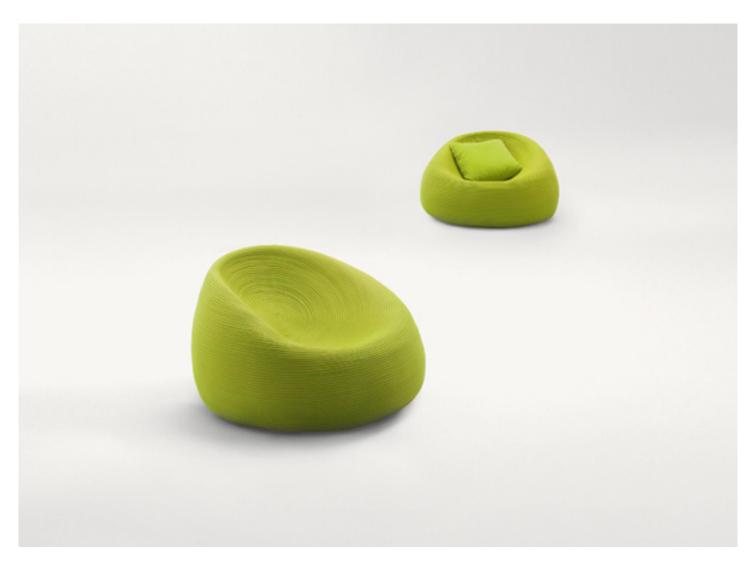

Otto design : F. Rota

Armchair and large seating element.

The series Otto also includes a two-seater sofa and poufs available in different shapes and dimensions.

Padding: polypropylene microspheres.

Padding cover: fixed, in three dimensional polyester fabric.

**Armchair upholstery:** removable and available in Rope cord in solid or in two-colour combinations or in Twiggy cord in mélange colours, sewn with a spiral-like pattern.

Large seat upholstery: removable and available in Rope cord in solid or in two-colour combinations, sewn with a spiral-like pattern.

A seat cushion in stress resistant polyurethane with fixed covering in waterproofed polyester is available for the large seat code B68H.

Seat cushion upholstery: removable and available in the fabrics Luz, Rope T, Brio, Thea or Wara.

Loose cushions are recommended for complete seating comfort of the large seat code B68H.

**Loose cushion:** removable, padded with polyester fibre, fixed covering in waterproofed polyester. **Loose cushion upholstery:** removable and available in the fabrics Luz, Rope T, Brio, Thea or Wara.