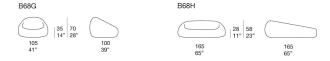

A seat cushion in stress resistant polyurethane with fixed covering in waterproofed polyester is available for the large seat code B68H.

Seat cushion upholstery: removable and available in the fabrics Luz, Rope T, Brio, Thea or Wara.

Loose cushions are recommended for complete seating comfort of the large seat code B68H.

**Loose cushion:** removable, padded with polyester fibre, fixed covering in waterproofed polyester. **Loose cushion upholstery:** removable and available in the fabrics Luz, Rope T, Brio, Thea or Wara.