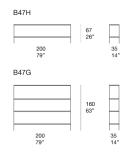

## Plano

design : F. Rota

Bookshelves with two or four shelves.

The series Plano also includes dining tables available in two heights and a side table.

Base: cataphoresis treated and matt varnished steel in avorio or grafite colour, plastic spacers.

Shelf support structure: cataphoresis treated and matt varnished steel in avorio or grafite colour matching the base.

Shelves: lightened concrete in avorio or grafite colour matching the base.