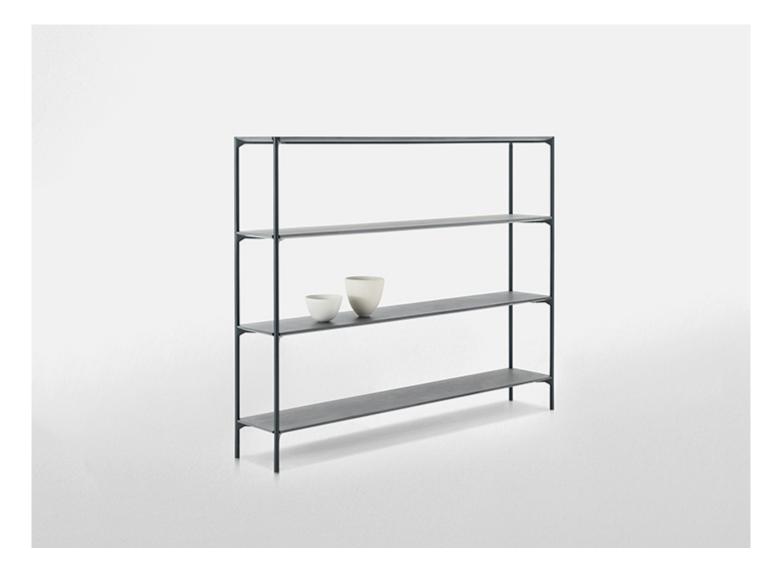

## Plano

design : F. Rota

Bookshelves with two or four shelves.

The series Plano also includes dining tables available in two heights and a side table.

Base: cataphoresis treated and matt varnished steel in avorio or grafite colour, plastic spacers.

Shelf support structure: cataphoresis treated and matt varnished steel in avorio or grafite colour matching the base.

Shelves: lightened concrete in avorio or grafite colour matching the base.

## Notes:

The concrete shelves are molded one by one; due to the material's intrinsic nature, different tops, even belonging to the same lot, can present differences in the surface colour and texture.

The concrete shelves are treated to limit the absorption of liquids and greasy substances.