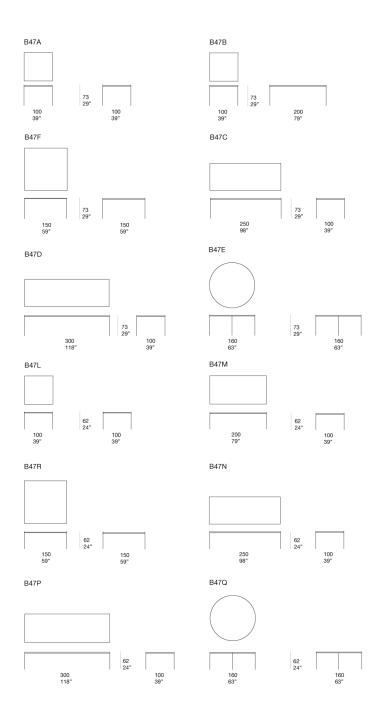

## Plano

design : F. Rota

Dining tables available in two heights.

The series Plano also includes a side table and bookshelves.

**Base:** cataphoresis treated steel:

- matt varnished in avorio colour if with top in lightened concrete avorio;

#### Top:

- lightened concrete;

- Cementoskin® coloured concrete (available for the table code B47C only).