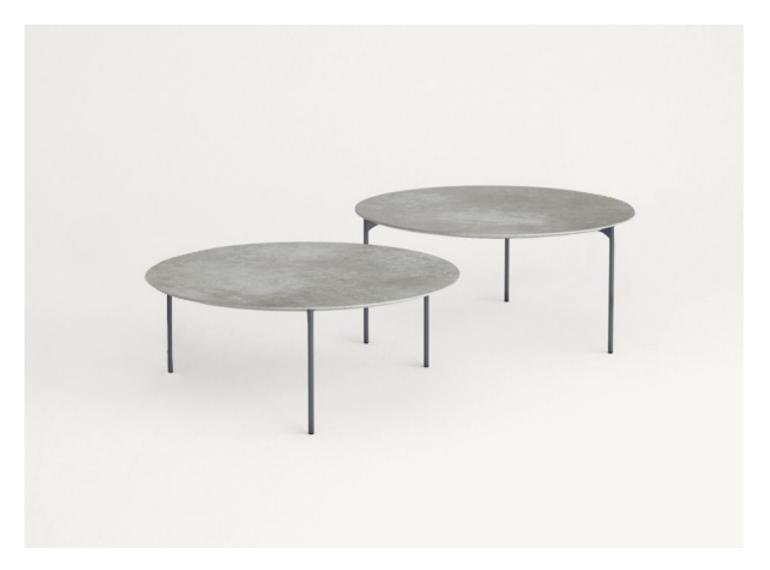

## Plano

design : F. Rota

Dining tables available in two heights.

The series Plano also includes a side table and bookshelves.

**Base:** cataphoresis treated steel:

- matt varnished in avorio colour if with top in lightened concrete avorio;

- matt varnished in grafite colour if with top in lightened concrete grafite;
- matt varnished in a colour matching the top with top in Cementoskin  $\ensuremath{\mathbb{R}}$  coloured concrete.

### Plastic spacers.

Top support structure: cataphoresis treated and matt varnished steel in a colour matching the base.

#### Top:

- lightened concrete;

- Cementoskin® coloured concrete (available for the table code B47C only).

#### Notes:

The lightened concrete tops are molded one by one; due to the material's intrinsic nature, different tops, even belonging to the same lot, can present differences in the surface colour and texture.

The lightened concrete tops are treated to limit the absorption of liquids and greasy substances.

This product can be used also in interior environments.

We advise to use a Winter Set protection cover.