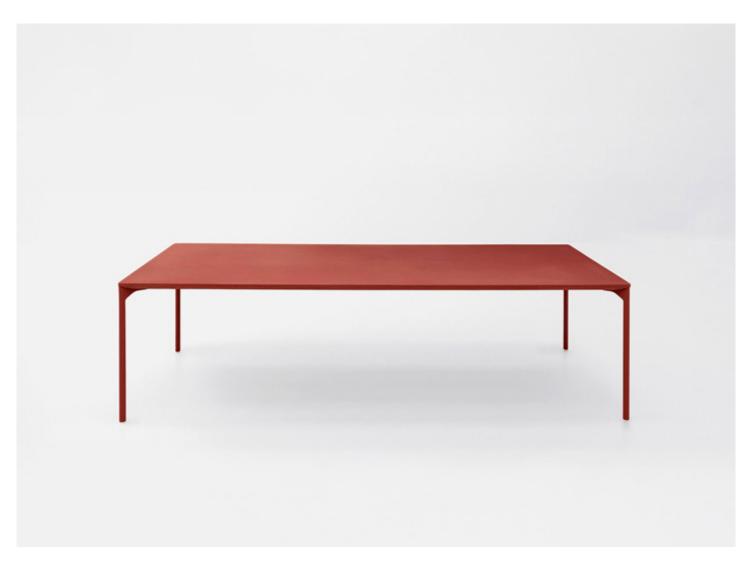

## Dining table.

The series Plano also includes tables in other dimensions and heights, a side table and bookshelves.

 $\textbf{Base:} \ \text{cataphoresis treated steel, matt varnished in a colour matching the top, plastic spacers.}$ 

**Top support structure:** cataphoresis treated and matt varnished steel in a colour matching the base.

**Top:** Cementoskin® coloured concrete.

## Notes:

This product can be used also in interior environments.

For this product featuring a top in Cementoskin®, the use of the Winter Set protection usually proposed for products intended for outdoor use is not recommended. The use of the Winter Set could create a humid environment, with no air recycling, which could consequently generate damage to the material.