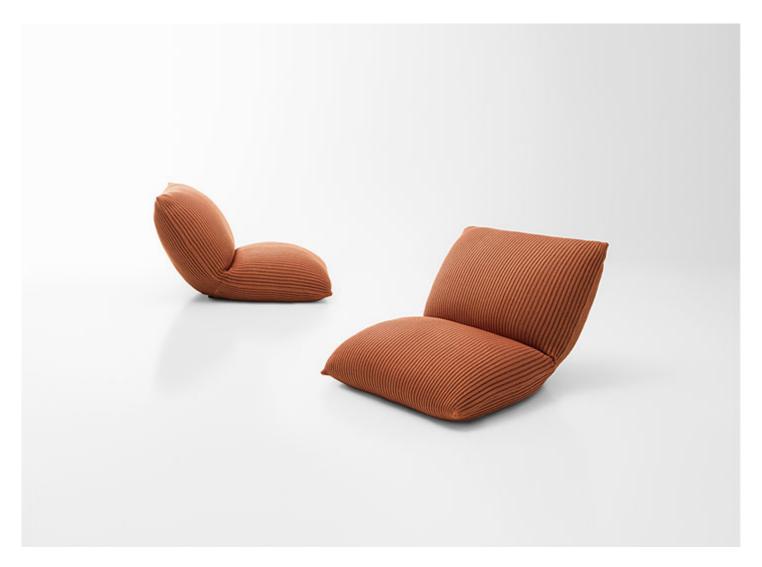

Pod design: CRS

Lounge chair consisting of a seat and back cushion upholstered with knit fabric.

The Pod series also includes a platform.

**Structure:** varnished stainless steel AISI 316, plastic spacers.

**Padding:** recyclable expanded polyethylene mixed with Aerelle® blue polyester fiber, fixed foam covering in water-repellent polyester fabric.

**Upholstery:** removable, in two-toned Costa Inglese knit.

## Notes:

The two-toned Costa Inglese knit is exclusive to Paola Lenti.

This product can be used also in interior environments.

We advise to use a Winter Set protection cover.

Generato: 29/04/2025 06:34