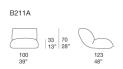

Pod design: CRS

Lounge chair consisting of a seat and back cushion upholstered with knit fabric.

The Pod series also includes a platform.

**Structure:** varnished stainless steel AISI 316, plastic spacers.

**Padding:** recyclable expanded polyethylene mixed with Aerelle® blue polyester fiber, fixed foam covering in water-repellent polyester fabric.

**Upholstery:** removable, in two-toned Costa Inglese knit.