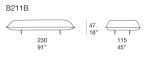

design : CRS

Platform consisting in a single, wide fabric upholstered seat cushion.

The Pod series also includes a lounge chair. **Base:** matt-varnished stainless steel AISI 316.

**Feet:** matt-varnished stainless steel AISI 316 in grafite colour, adjustable plastic spacers.