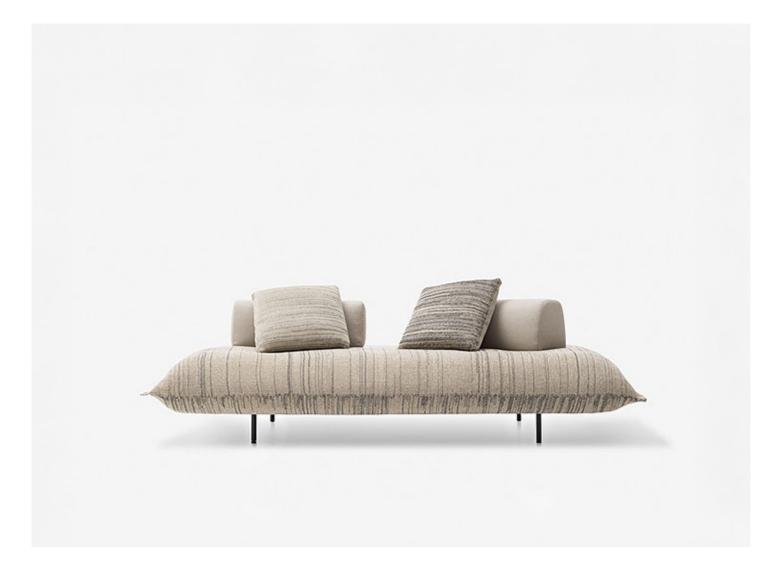

design : CRS

Platform consisting in a single, wide fabric upholstered seat cushion.

The Pod series also includes a lounge chair. **Base:** matt-varnished stainless steel AISI 316.

**Feet:** matt-varnished stainless steel AISI 316 in grafite colour, adjustable plastic spacers.

Padding: recyclable expanded polyethylene mixed with Aerelle® blue polyester fiber, fixed foam covering in water-repellent polyester fabric.

Upholstery: removable, in Maglia Rasata fabric.

## Notes:

Maglia Rasata is an exclusive fabric signed Paola Lenti.

The padding of Pod platform is shaped to hide the steel base leaving visible only part of the feet.

This product can be used also in interior environments.

We advise to use loose cushions for enhanced comfort and a Winter Set protection cover.

design : CRS