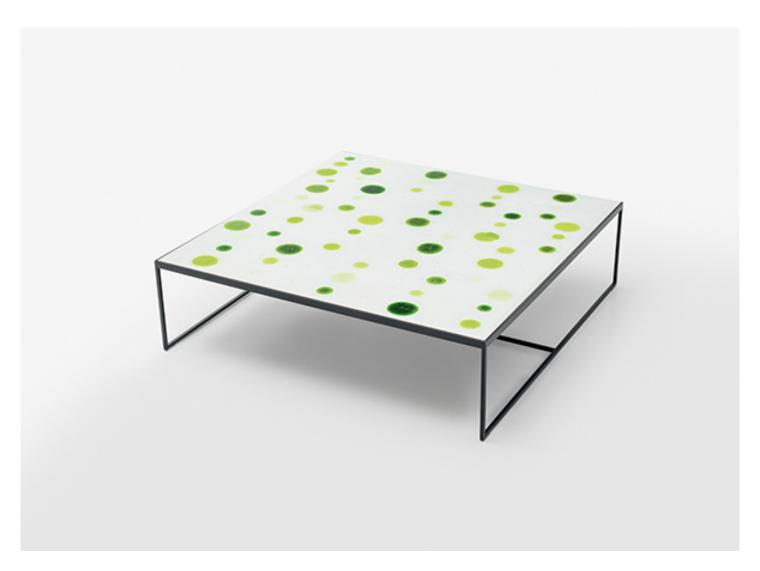

**Top:** stoneware decorated with glass with a geometrical pattern featuring large polka dots in different colours and dimensions.

## Notes:

The top décor is made by hand and makes each single piece unique. The material, the particular production process and technique lead to different patterns on each top. Irregularity is the featuring characteristics of this production process.