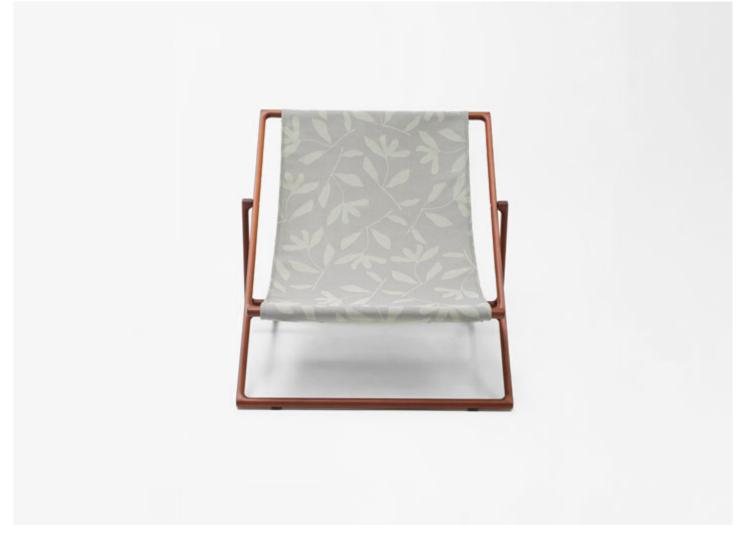

Portofino

design: Vincent Van Duysen

Folding deck chair and XL deck chair.

The Portofino series also includes a stool, a chair with armrests and a little armchair with folding structure, an armchair, a sofa and dining and bistrot tables with stone top.

Structure: natural or dark dyed locust heartwood treated with an industrial acrylic wax varnishing. Plastic spacers.

**Upholstery:** removable and available in the fabrics Poppy or Herbier.

A seat pad with or without headrest is suggested for complete seating comfort.

**Seat pad:** removable, removable, in polyester fibre and polyurethane.

Seat pad upholstery: removable and available in Rope T, Brio, Thea, Rope T mélange, Wara, Whim, Moss, Roseto, Felce or Jabel fabrics.