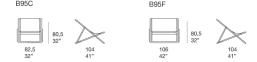

Portofino

design: Vincent Van Duysen

Folding deck chair and XL deck chair.

The Portofino series also includes a stool, a chair with armrests and a little armchair with folding structure, an armchair, a sofa and dining and bistrot tables with stone top.