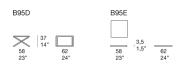

The tray code B95E is available with border in natural locust heartwood and top in white varnished aluminium or with border in dark dyed locust heartwood and dark gray varnished aluminium top.