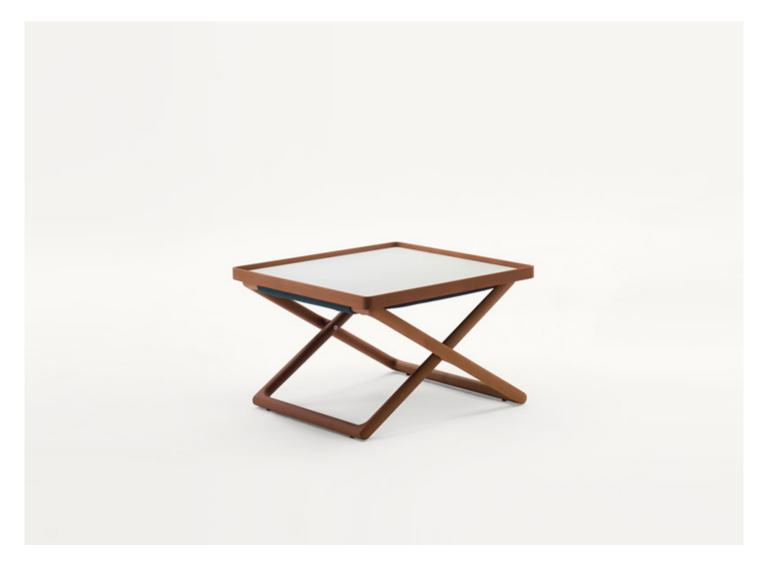

## Portofino

## design : V. Van Duysen

Folding stool which can be turned into a side table using a dedicate tray.

The Portofino series also includes a deck chair, a XL deck chair, a chair with armrests and a little armchair with folding structure, an armchair, a sofa and dining and bistrot tables with stone top.

**Structure:** natural or dark dyed locust heartwood treated with an industrial acrylic wax varnishing. Plastic spacers. **Upholstery:** removable and available in the fabrics Madras, Tamil, Poppy or Herbier.

The tray code B95E is available with border in natural locust heartwood and top in white varnished aluminium or with border in dark dyed locust heartwood and dark gray varnished aluminium top.