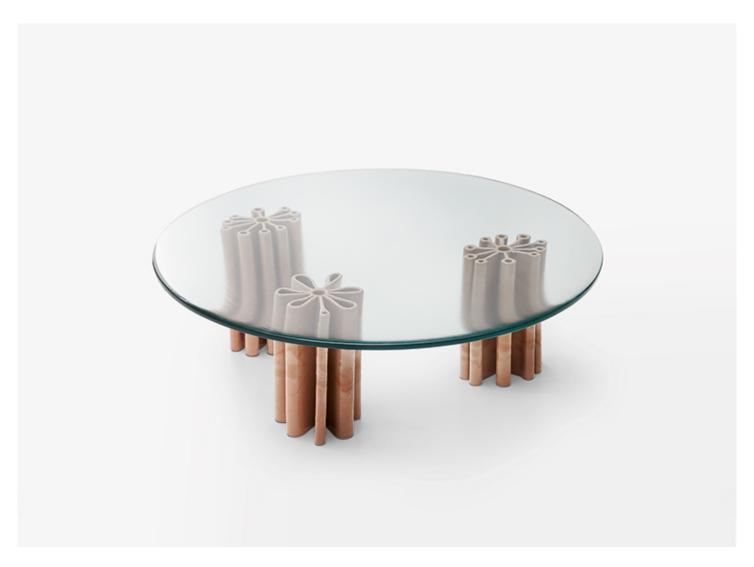

Primula design : N. Morales

Side table.

Base: extruded majolica elements.

 $\textbf{Top:} \ \text{round and transparent, made of glass fusion.}$ 

## Notes:

The elements composing the base are crafted and decorated by hand in exclusive colours by Nicolò Morales; they are positioned according to a pre-established scheme.

The elements have a core in matt-varnished stainless steel AISI 316, plastic spacers hold them in place.

This product can be used also in interior environments.

We advise to use a Winter Set protection cover.

Generato: 28/04/2025 16:02

Primula design : N. Morales

Generato: 28/04/2025 16:02