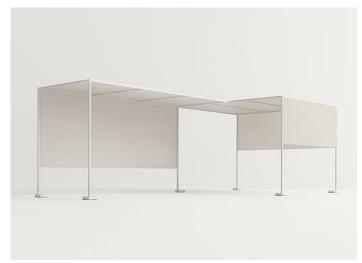

### design : Metrica by Bruno Fattorini, Robin Rizzini

Flexible, modular architectural structure that can be used both as a wide parasol and for the creation of articulated covered passageways.

**Structure:** shaped profiles made of aluminium, matt varnished in the colours in the collection or gloss varnished in a selected range of colours (reference colours: Mano Lucida wood sample collection); ground support bases in moulded cast iron varnished in the same colour of the structure and provides with adjustable spacers.

#### Notes:

Resort can be freely placed on the ground or can be anchored to bearing surfaces.

Resort elements can be independently positioned side by side or can be joined together to create large sheltered spaces. It is possible to build articulated structures with single Resort elements and extensions that are hooked to the main structure and are provided with two further bases.

The elements can be connected also through a bridge element that joins them without necessity of further bases.

The covering is fastened to the structure by means of a profile in thermoplastic rubber, that guarantees its prompt release in case of excessive wind load.