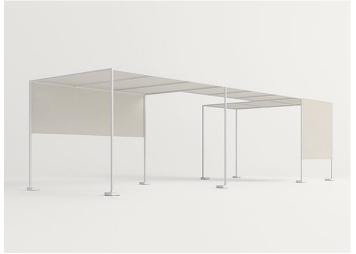

### design : Metrica by Bruno Fattorini, Robin Rizzini

Flexible, modular architectural structure that can be used both as a wide parasol and for the creation of articulated covered passageways.

**Structure:** shaped profiles made of aluminium, matt varnished in the colours in the collection or gloss varnished in a selected range of colours (reference colours: Mano Lucida wood sample collection); ground support bases in moulded cast iron varnished in the same colour of the structure and provides with adjustable spacers.

#### Notes:

Resort can be freely placed on the ground or can be anchored to bearing surfaces.

Resort elements can be independently positioned side by side or can be joined together to create large sheltered spaces. It is possible to build articulated structures with single Resort elements and extensions that are hooked to the main structure and are provided with two further bases.

The elements can be connected also through a bridge element that joins them without necessity of further bases.

The covering is fastened to the structure by means of a profile in thermoplastic rubber, that guarantees its prompt release in case of excessive wind load.