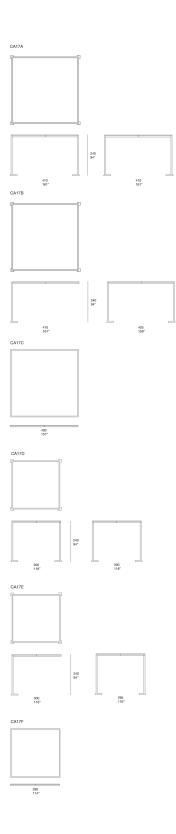

### design : Metrica by Bruno Fattorini, Robin Rizzini

Flexible, modular architectural structure that can be used both as a wide parasol and for the creation of articulated covered passageways.

**Structure:** shaped profiles made of aluminium, matt varnished in the colours in the collection or gloss varnished in a selected range of colours (reference colours: Mano Lucida wood sample collection); ground support bases in moulded cast iron varnished in the same colour of the structure and provides with adjustable spacers.

#### Notes:

Resort can be freely placed on the ground or can be anchored to bearing surfaces.

Resort elements can be independently positioned side by side or can be joined together to create large sheltered spaces. It is possible to build articulated structures with single Resort elements and extensions that are hooked to the main structure and are provided with two further bases.

The elements can be connected also through a bridge element that joins them without necessity of further bases.

The covering is fastened to the structure by means of a profile in thermoplastic rubber, that guarantees its prompt release in case of excessive wind load.