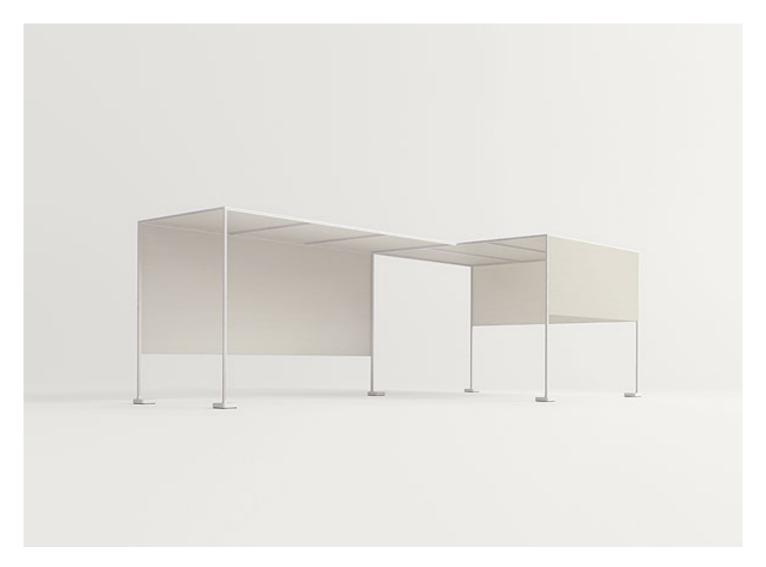

### design : Metrica by Bruno Fattorini, Robin Rizzini

Flexible, modular architectural structure that can be used both as a wide parasol and for the creation of articulated covered passageways.

**Structure:** shaped profiles made of aluminium, matt varnished in the colours in the collection or gloss varnished in a selected range of colours (reference colours: Mano Lucida wood sample collection); ground support bases in moulded cast iron varnished in the same colour of the structure and provides with adjustable spacers.

#### Notes:

Resort can be freely placed on the ground or can be anchored to bearing surfaces.

Resort elements can be independently positioned side by side or can be joined together to create large sheltered spaces. It is possible to build articulated structures with single Resort elements and extensions that are hooked to the main structure and are provided with two further bases.

The elements can be connected also through a bridge element that joins them without necessity of further bases.

The covering is fastened to the structure by means of a profile in thermoplastic rubber, that guarantees its prompt release in case of excessive wind load.