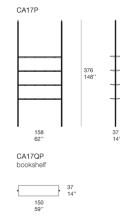

This set of shelves creates true outdoor bookshelves to complete the structure.

**Uprights:** shaped profiles made of aluminium, matt varnished in the colours in the collection or gloss varnished in a selected range of colours (reference colours: Mano Lucida wood sample collection).

**Supports:** varnished aluminium matching the colour and the finishing of the uprights.

Shelves: heat-treated ash heartwood Aurea Optima.