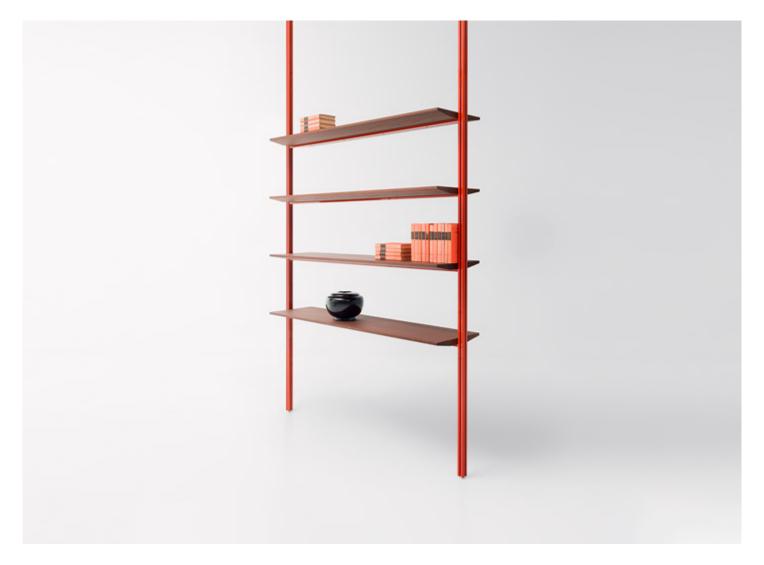

This set of shelves creates true outdoor bookshelves to complete the structure.

**Uprights:** shaped profiles made of aluminium, matt varnished in the colours in the collection or gloss varnished in a selected range of colours (reference colours: Mano Lucida wood sample collection).

**Supports:** varnished aluminium matching the colour and the finishing of the uprights.

Shelves: heat-treated ash heartwood Aurea Optima.

#### Notes:

The shelves in Aurea Optima heat-treated ash heartwood are treated with an oil and water repellent water-based finish that limits the absorption of liquids and greasy substances.

This product can be used also independently and in interior environments.