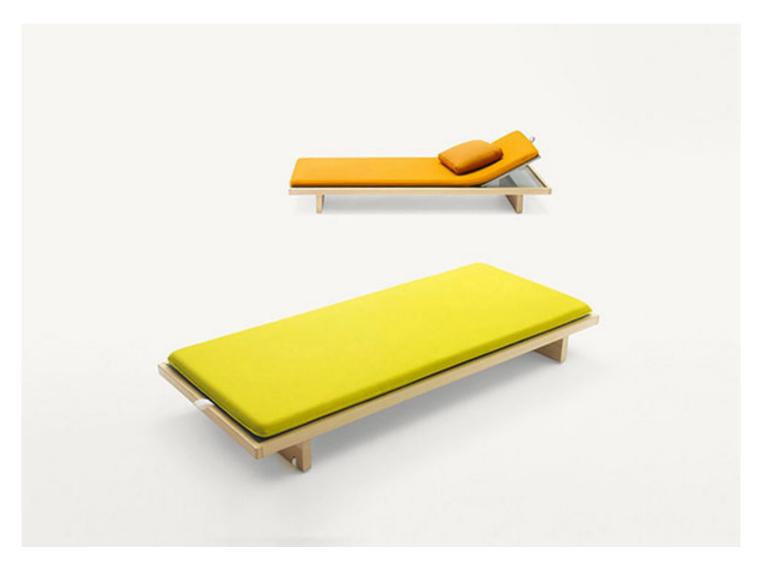

Sabi design : F. Rota

Sun bed with adjustable backrest.

The Sabi series also includes an armchair, a little armchair, sofas and modular elements.

**Structure:** AISI 316 stainless steel.

 $\textbf{Base:} \ \textbf{Sassafras wood with natural finish or dyed in weng\'{e} \ \textbf{colour, plastic spacers}.$ 

Structure upholstery: fixed, in polyester net.

A seat pad and a loose cushion are necessary for complete seating comfort.

**Seat pad:** removable, in expanded polyurethane. fixed foam covering in water repellent polyester. **Seat pad upholstery:** removable and available in the fabrics Luz, Rope T, Brio, Thea or Wara.

Loose cushion: removable, in polyester fibre, fixed cover in waterproofed polyester.

Loose cushion upholstery: removable and available in the fabrics Luz, Rope T, Brio, Thea or Wara.