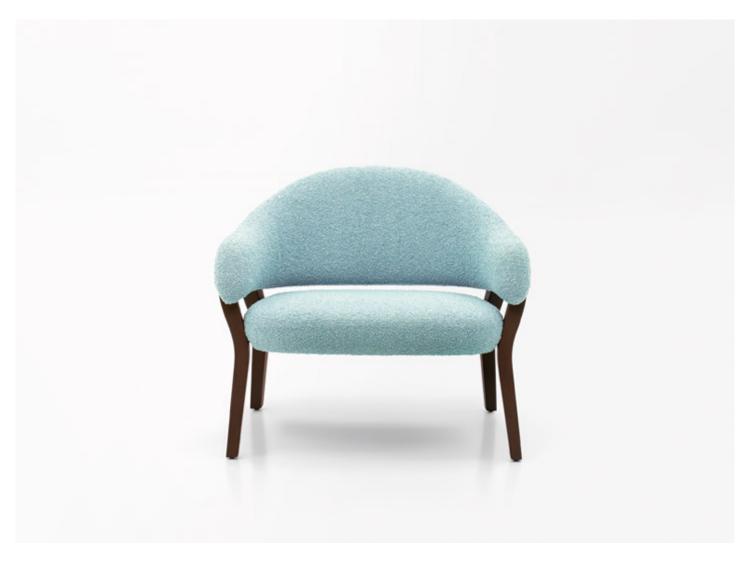

## Armchair.

The Sabrina series also includes a dining chair.

**Legs:** sassafras heartwood, dyed dark brown and treated to be oil and water repellent with a water-based finish, or gloss varnished (reference colours: Mano Lucida wood sample collection). Plastic spacers.

**Seat padding:** recycled and biodegradable polyester fiber with a stress-resistant polyurethane insert, fixed foam covering in water-repellent polyester. The seat is equipped with elastic belts.

**Backrest padding:** recycled and biodegradable polyester fiber with a stress-resistant polyurethane insert, fixed foam covering in water-repellent polyester.

**Upholstery:** fixed and available in the outdoor fabrics in the collection.