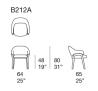

## Dining chair.

The Sabrina series also includes an armchair.

Legs: sassafras heartwood, dyed dark brown and treated to be oil and water repellent with a water-based finish, or gloss varnished (reference colours: Mano Lucida wood sample collection). Plastic spacers.

**Seat padding:** recycled and biodegradable polyester fiber with a stress-resistant polyurethane insert, fixed foam covering in water-repellent polyester. The seat is equipped with elastic belts.

**Backrest padding:** recycled and biodegradable polyester fiber with a stress-resistant polyurethane insert, fixed foam covering in water-repellent polyester.

**Upholstery:** fixed and available in the outdoor fabrics in the collection.