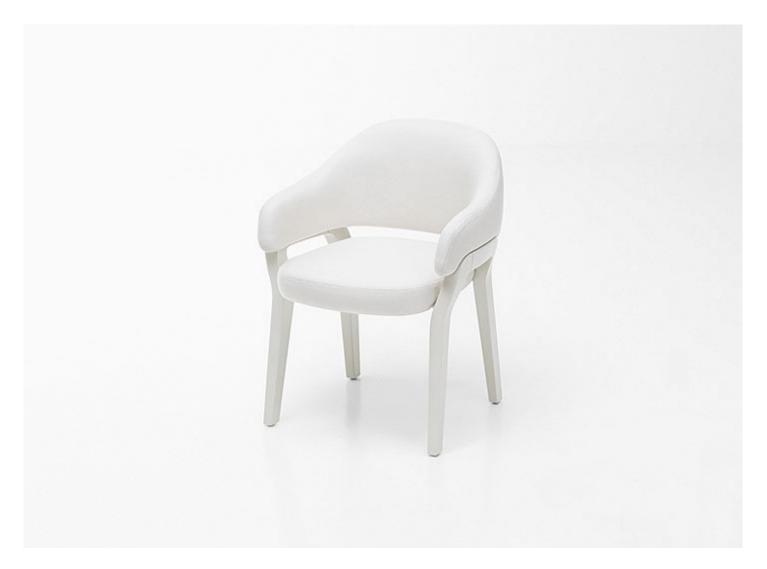

## Dining chair.

The Sabrina series also includes an armchair.

Legs: sassafras heartwood, dyed dark brown and treated to be oil and water repellent with a water-based finish, or gloss varnished (reference colours: Mano Lucida wood sample collection). Plastic spacers.

**Seat padding:** recycled and biodegradable polyester fiber with a stress-resistant polyurethane insert, fixed foam covering in water-repellent polyester. The seat is equipped with elastic belts.

**Backrest padding:** recycled and biodegradable polyester fiber with a stress-resistant polyurethane insert, fixed foam covering in water-repellent polyester.

**Upholstery:** fixed and available in the outdoor fabrics in the collection.