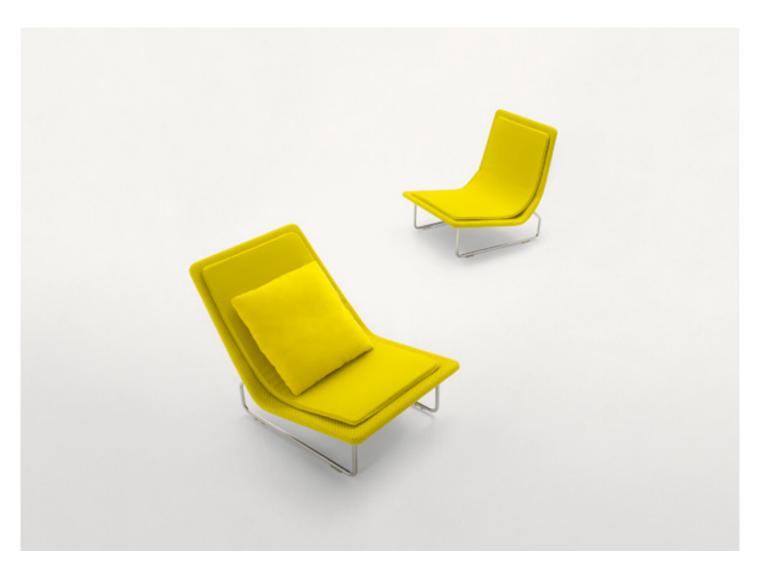

Sand design : F. Rota

Lounge chair with fixed backrest or adjustable in two different positions.

**Structure:** cataphoresis treated and black varnished steel, fixed cover in polyester fabric, thermoformed polyethylene back panel coupled with polyester fabric and treated to be water repellent.

Structure upholstery: fixed, in Rope fabric.

Visible base: AISI 316 stainless still with a satin finish, plastic spacers.

A seat pad and a loose cushion is necessary for complete seating comfort.

Seat pad: removable, in waterproofed polyurethane or Flex.

**Loose cushion:** removable, in polyester fibre, fixed cover in waterproofed polyester.

**Seat pad and loose cushion upholstery:** removable and available in the fabrics Luz, Rope T, Brio, Thea or Wara.