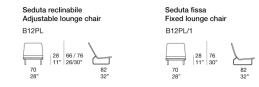

Sand design : F. Rota

Lounge chair with fixed backrest or adjustable in two different positions.

**Structure:** cataphoresis treated and black varnished steel, fixed cover in polyester fabric, thermoformed polyethylene back panel coupled with polyester fabric and treated to be water repellent.