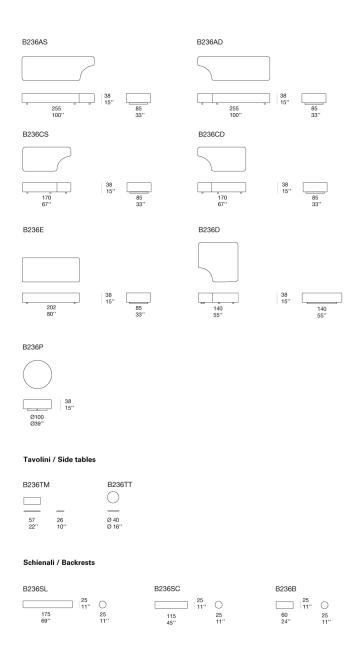

Santorini design : F. Rota

Series composed of two- or three-seater shaped modular elements, shaped platform and pouf.

Structure: cataphoresis treated steel.

Sled bases: stainless steel AISI 304, matt-varnished in avorio or grafite colour, plastic spacers.

The Santorini elements can be completed with back and armrests.

Supports: gloss-varnished stainless steel AISI 316 (reference colours: Mano Lucida wood sample collection).

**Padding:** stress-resistant, differentiated expanded polyurethane, biodegradable polyester fibre, fixed foam covering in waterproofed polyester.

**Upholstery:** removable and available in the fabrics in the collection.

Side tables are also available to be connected to the seating elements.

**Top:** round or rectangular, in marine multilayer veneered with Aurea Optima heat-treated ash wood.

## Notes:

The elements, combined with the pouf, can be used to create articulated compositions with different angle amplitude and easily modifiable.

The not-shaped seating element code B236E can instead be completed with backrest, armrests and/or side tables as to create a three-seater sofa or a large chaise longue.