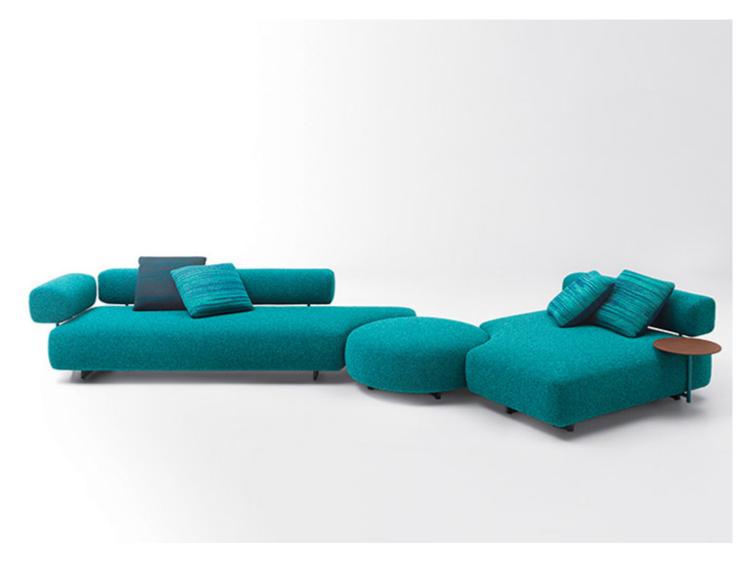

Santorini design : F. Rota

Series composed of two- or three-seater shaped modular elements, shaped platform and pouf.

Structure: cataphoresis treated steel.

Sled bases: stainless steel AISI 304, matt-varnished in avorio or grafite colour, plastic spacers.

**Padding:** stress-resistant, differentiated expanded polyurethane, biodegradable polyester fibre, fixed foam covering in waterproofed polyester.

**Upholstery:** removable and available in the fabrics in the collection.

The Santorini elements can be completed with back and armrests.

Supports: gloss-varnished stainless steel AISI 316 (reference colours: Mano Lucida wood sample collection).

**Padding:** stress-resistant, differentiated expanded polyurethane, biodegradable polyester fibre, fixed foam covering in waterproofed polyester.

**Upholstery:** removable and available in the fabrics in the collection.

Side tables are also available to be connected to the seating elements.

**Top:** round or rectangular, in marine multilayer veneered with Aurea Optima heat-treated ash wood.

## Notes:

The elements, combined with the pouf, can be used to create articulated compositions with different angle amplitude and easily modifiable.

The not-shaped seating element code B236E can instead be completed with backrest, armrests and/or side tables as to create a three-seater sofa or a large chaise longue.