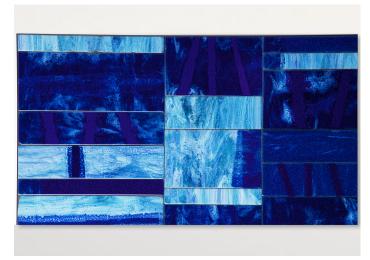

Support surface: aluminium honeycomb, matt or gloss varnished in a colour matching the structure.

**Top:** lava stone with glass décor as a composition of elements; the décor can be abstract, remind the natural outline of leaves or in the Opunthia design.

## Notes:

The top décor is made by hand and makes each single piece unique. The material, the particular production process and technique lead to different patterns on each element, which in turn form tops, which are different from one another, even within the same batch. Irregularity is the featuring characteristics of this production process.