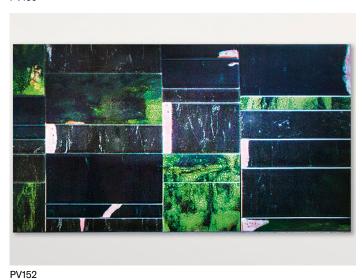

Support surface: aluminium honeycomb, matt or gloss varnished in a colour matching the structure.

**Top:** lava stone with glass décor as a composition of elements; the décor can be abstract, remind the natural outline of leaves or in the Opunthia design.

## Notes:

The top décor is made by hand and makes each single piece unique. The material, the particular production process and technique lead to different patterns on each element, which in turn form tops, which are different from one another, even within the same batch. Irregularity is the featuring characteristics of this production process.