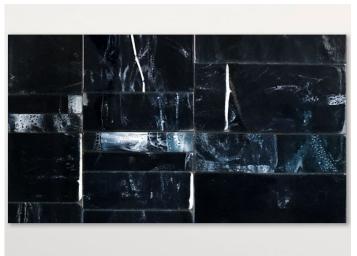

Support surface: aluminium honeycomb, matt or gloss varnished in a colour matching the structure.

**Top:** lava stone with glass décor as a composition of elements; the décor can be abstract, remind the natural outline of leaves or in the Opunthia design.

## Notes:

The top décor is made by hand and makes each single piece unique. The material, the particular production process and technique lead to different patterns on each element, which in turn form tops, which are different from one another, even within the same batch. Irregularity is the featuring characteristics of this production process.