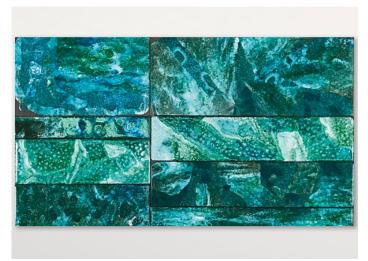

Support surface: aluminium honeycomb, matt or gloss varnished in a colour matching the structure.

**Top:** lava stone with glass décor as a composition of elements; the décor can be abstract, remind the natural outline of leaves or in the Opunthia design.

## Notes:

The top décor is made by hand and makes each single piece unique. The material, the particular production process and technique lead to different patterns on each element, which in turn form tops, which are different from one another, even within the same batch. Irregularity is the featuring characteristics of this production process.