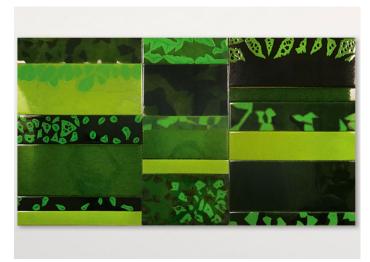

Support surface: aluminium honeycomb, matt or gloss varnished in a colour matching the structure.

**Top:** lava stone with glass décor as a composition of elements; the décor can be abstract, remind the natural outline of leaves or in the Opunthia design.

## Notes:

The top décor is made by hand and makes each single piece unique. The material, the particular production process and technique lead to different patterns on each element, which in turn form tops, which are different from one another, even within the same batch. Irregularity is the featuring characteristics of this production process.