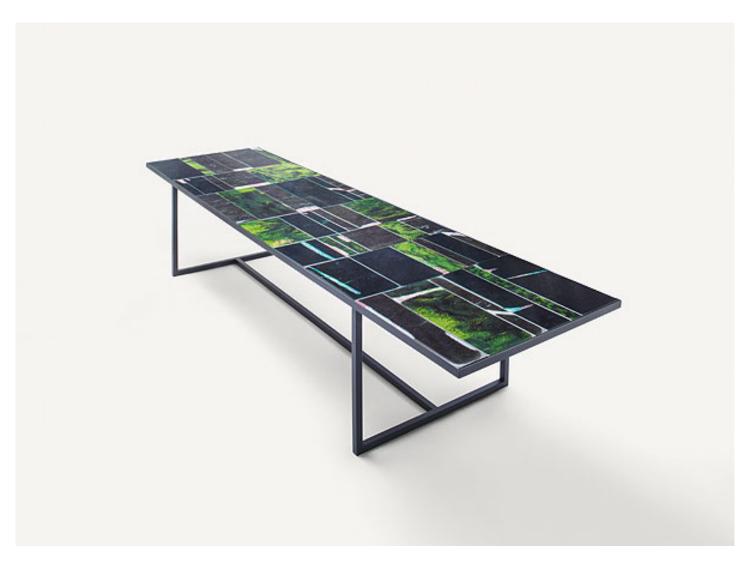

## Dining tables.

The Sciara series also includes side tables and consoles available in different dimensions.

**Structure:** AISI 304 stainless steel, matt varnished in grigio lava colour or gloss varnished (reference colours: Mano Lucida wood sample collection). Plastic spacers.

Support surface: aluminium honeycomb, matt or gloss varnished in a colour matching the structure.

**Top:** lava stone with glass décor as a composition of elements; the décor can be abstract, remind the natural outline of leaves or in the Opunthia design.

## Notes:

The top décor is made by hand and makes each single piece unique. The material, the particular production process and technique lead to different patterns on each element, which in turn form tops, which are different from one another, even within the same batch. Irregularity is the featuring characteristics of this production process.

The lava stone elements composing the tops of Sciara can be used also to cover and decorate vertical surfaces.

This product can be used also in interior environments.

We advise to use a Winter Set protection cover.