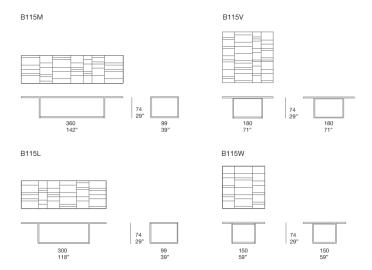

## Dining tables.

The Sciara series also includes side tables and consoles available in different dimensions.

**Structure:** AISI 304 stainless steel, matt varnished in grigio lava colour or gloss varnished (reference colours: Mano Lucida wood sample collection). Plastic spacers.