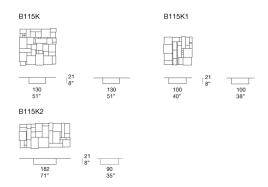

Sciara design : M. Ferrera

Side tables available in three dimensions.

**Structure:** AISI 304 stainless steel matt varnished in grigio lava colour, plastic spacers. **Support surface:** aluminium honeycomb matt varnished in a colour matching the structure.