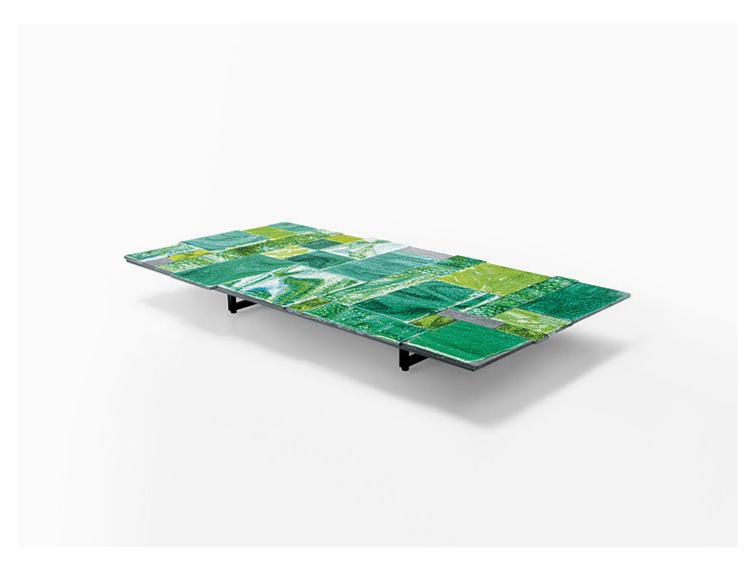

Sciara design : M. Ferrera

Side tables available in three dimensions.

**Structure:** AISI 304 stainless steel matt varnished in grigio lava colour, plastic spacers. **Support surface:** aluminium honeycomb matt varnished in a colour matching the structure.

Top: lava stone elements with and without glass décor.

## Notes:

The material, the particular production process and the technique, the choice of each single recovered element composing the tops of Sciara side tables lead to an always different surface design. Irregularity, even dimensional, is the featuring characteristics of this production process.

These side tables are unique pieces, made by mixing elements recovered from previous productions according to an aesthetic criterion, which enhances every single component, and a conceptual one, which takes up the philosophy of "non-waste", basis of the Mottainai collection.