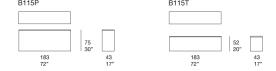

## Consoles.

The Sciara series also includes dining tables and side tables available in different dimensions.

**Structure:** AISI 304 stainless steel, matt varnished in avorio or grigio lava colour, plastic spacers.