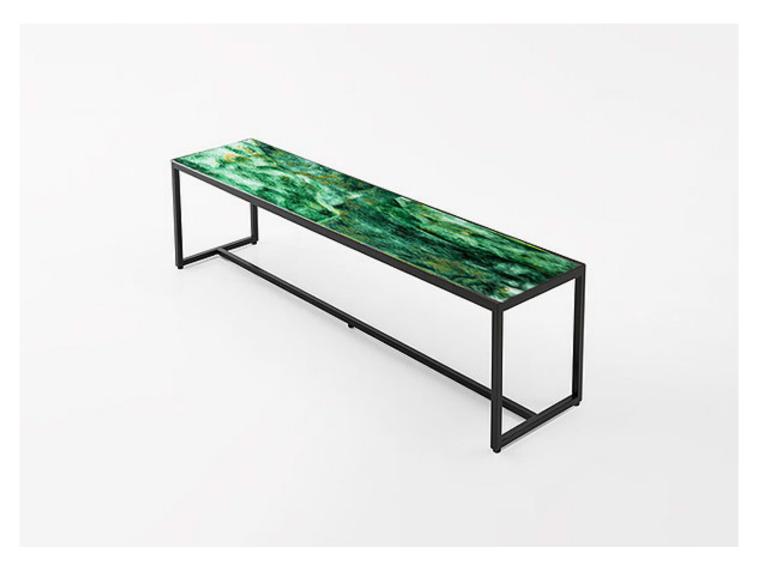

## Consoles.

The Sciara series also includes dining tables and side tables available in different dimensions.

**Structure:** AISI 304 stainless steel, matt varnished in avorio or grigio lava colour, plastic spacers.

**Top:** lava stone with glass décor as a single element.

## Notes:

The top décor is made by hand and makes each single piece unique. The material, the particular production process and technique lead to different patterns on each element, which in turn form tops, which are different from one another, even within the same batch. Irregularity is the featuring characteristics of this production process.