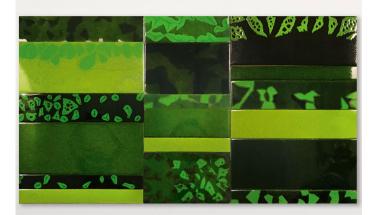

#### Notes:

The top décor is made by hand and makes each single piece unique. The material, the particular production process and technique lead to different patterns on each element, which in turn form tops, which are different from one another, even within the same batch. Irregularity is the featuring characteristics of this production process.

The lava stone elements composing the tops of Sciara can be used also to cover and decorate vertical surfaces.

This product can be used also in interior environments.

We advise to use a Winter Set protection cover.