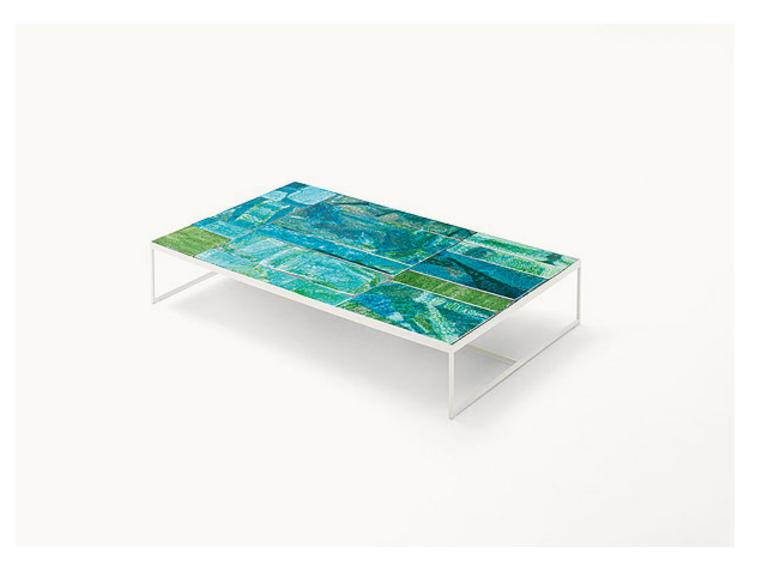

### Sciara

#### design : M. Ferrera

Side tables available in different dimensions.

The Sciara series also includes consoles and dining tables.

Structure: AISI 304 stainless steel matt varnished in avorio or grigio lava colour, plastic spacers.

Support surface: aluminium honeycomb matt varnished in a colour matching the structure (for tables composed of more tesserae only). Top: lava stone with glass décor as a single element or as a composition of elements.

#### Notes:

The top décor is made by hand and makes each single piece unique. The material, the particular production process and technique lead to different patterns on each element, which in turn form tops, which are different from one another, even within the same batch. Irregularity is the featuring characteristics of this production process.

The lava stone elements composing the tops of Sciara can be used also to cover and decorate vertical surfaces.

This product can be used also in interior environments.

We advise to use a Winter Set protection cover.