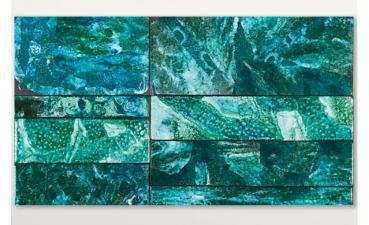

#### Notes:

The top décor is made by hand and makes each single piece unique. The material, the particular production process and technique lead to different patterns on each element, which in turn form tops, which are different from one another, even within the same batch. Irregularity is the featuring characteristics of this production process.

The lava stone elements composing the tops of Sciara can be used also to cover and decorate vertical surfaces.

This product can be used also in interior environments.

We advise to use a Winter Set protection cover.