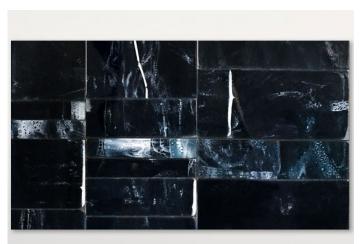

#### Notes:

The top décor is made by hand and makes each single piece unique. The material, the particular production process and technique lead to different patterns on each element, which in turn form tops, which are different from one another, even within the same batch. Irregularity is the featuring characteristics of this production process.

The lava stone elements composing the tops of Sciara can be used also to cover and decorate vertical surfaces.

This product can be used also in interior environments.

We advise to use a Winter Set protection cover.