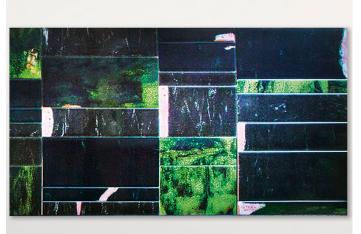

#### Notes:

The top décor is made by hand and makes each single piece unique. The material, the particular production process and technique lead to different patterns on each element, which in turn form tops, which are different from one another, even within the same batch. Irregularity is the featuring characteristics of this production process.

The lava stone elements composing the tops of Sciara can be used also to cover and decorate vertical surfaces.

This product can be used also in interior environments.

We advise to use a Winter Set protection cover.