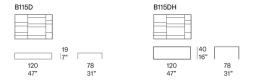

#### design : M. Ferrera

Side tables available in different dimensions.

The Sciara series also includes consoles and dining tables.

Structure: AISI 304 stainless steel matt varnished in avorio or grigio lava colour, plastic spacers.