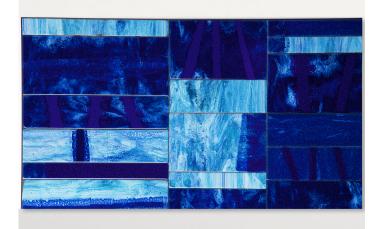

#### Notes:

The top décor is made by hand and makes each single piece unique. The material, the particular production process and technique lead to different patterns on each element, which in turn form tops, which are different from one another, even within the same batch. Irregularity is the featuring characteristics of this production process.

The lava stone elements composing the tops of Sciara can be used also to cover and decorate vertical surfaces.

This product can be used also in interior environments.

We advise to use a Winter Set protection cover.