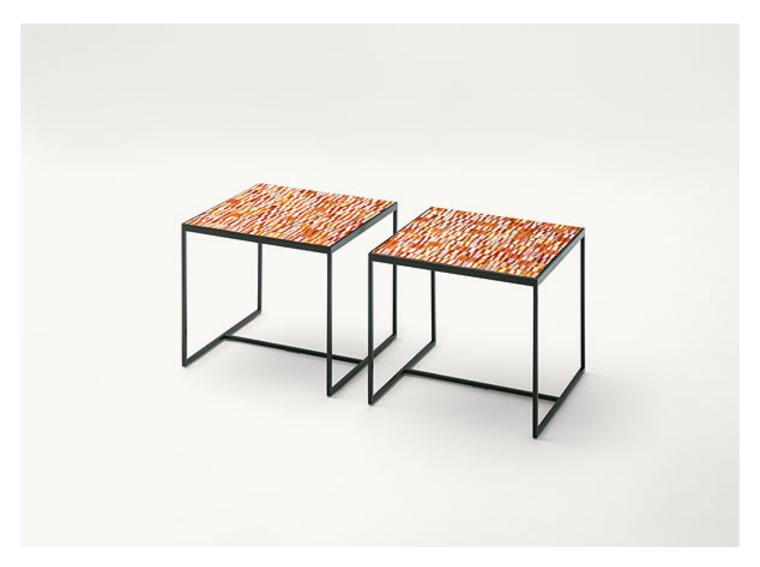

Segni design : CRS

Side tables available in different dimensions.

Structure: AISI 304 stainless steel matt varnished in avorio or grigio lava colour, plastic spacers.

**Support surface:** aluminium matt varnished in a colour matching the structure.

Top: composed of hand painted square majolica elements.

The tops of the Segni side tables are made and decorated by hand with exclusive colours by Nicolò Morales.

The decorations are made by hand. The material, the particular handwork and the production technique lead to colour and design differences between tables, even from the same batch and typology. Irregularity is the featuring characteristic of these working techniques.