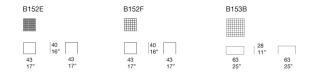

## Notes:

The top of the 43x43 cm side table can be composed of 3,5x3,5 cm elements (B152E) or 7x7 cm elements (B152F); the top of the 63x63 cm side table can be composed only of 7x7 cm elements (B152B).