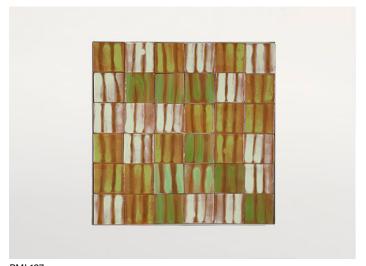

Top: composed of hand painted square majolica elements.

The tops of the Segni side tables are made and decorated by hand with exclusive colours by Nicolò Morales.

The decorations are made by hand. The material, the particular handwork and the production technique lead to colour and design differences between tables, even from the same batch and typology. Irregularity is the featuring characteristic of these working techniques.

Generato: 28/04/2025 16:27

PMS126