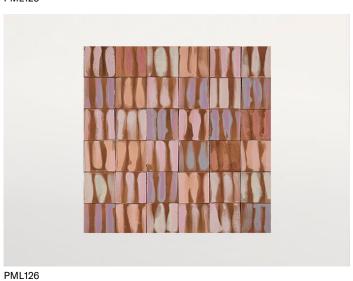

Top: composed of hand painted square majolica elements.

The tops of the Segni side tables are made and decorated by hand with exclusive colours by Nicolò Morales.

The decorations are made by hand. The material, the particular handwork and the production technique lead to colour and design differences between tables, even from the same batch and typology. Irregularity is the featuring characteristic of these working techniques.