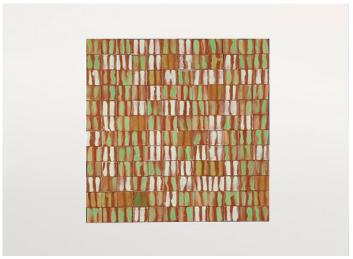

Top: composed of hand painted square majolica elements.

The tops of the Segni side tables are made and decorated by hand with exclusive colours by Nicolò Morales.

The decorations are made by hand. The material, the particular handwork and the production technique lead to colour and design differences between tables, even from the same batch and typology. Irregularity is the featuring characteristic of these working techniques.

This product can be used also in interior environments.

We advise to use a Winter Set protection cover.

Generato: 28/04/2025 16:27

Segni design : CRS

Generato: 28/04/2025 16:27

Segni design : CRS

PMS127

PML125