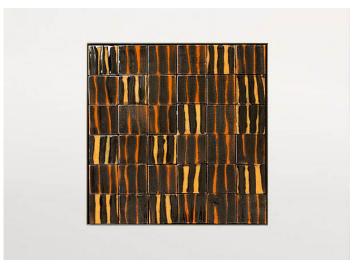

Top: composed of hand painted square majolica elements.

The tops of the Segni side tables are made and decorated by hand with exclusive colours by Nicolò Morales.

The decorations are made by hand. The material, the particular handwork and the production technique lead to colour and design differences between tables, even from the same batch and typology. Irregularity is the featuring characteristic of these working techniques.