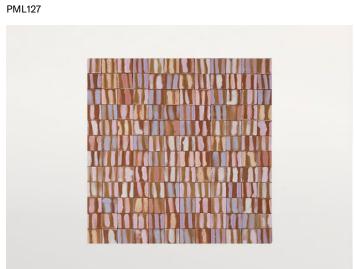

Top: composed of hand painted square majolica elements.

The tops of the Segni side tables are made and decorated by hand with exclusive colours by Nicolò Morales.

The decorations are made by hand. The material, the particular handwork and the production technique lead to colour and design differences between tables, even from the same batch and typology. Irregularity is the featuring characteristic of these working techniques.