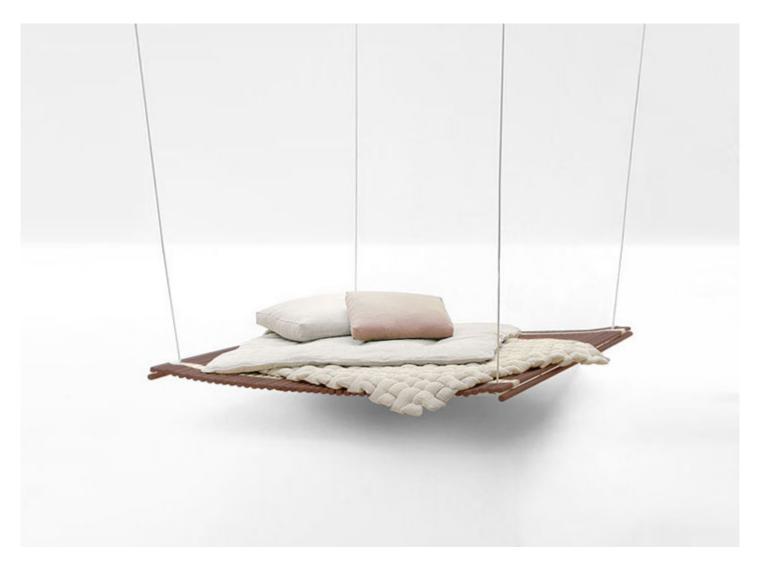

Shibui design : F. Rota

Ground or suspended platform.

Structure: varnished stainless steel AISI 304, grafite colour, provided with steel suspension cords if suspended.

Seat panel: dark brown dyed sassafrass heartwood sticks tied with jute straps and fixed to the structure.

**Seat pad:** independent, in polyester fiber with insert in stress resistant expanded polyurethane and fixed foam covering in water-repellent polyester fabric.

**Seat pad upholstery:** removable and available in the outdoor fabrics in the collection.

## Notes:

The suspended platform is completed with cables in stainless steels AISI 316 covered with polypropylene and clamps and carabiner in stainless steel AISI 316 to hang it from a beam or the ceiling.

The provided cables are installed so that the platform can be hanged from ceilings with a standard height of 270 cm.

The sticks in sassafras heartwood are treated to be oil and water repellent with a water-based finish that limits the absorption of liquids and greasy substances.

As an alternative to the seat pad upholstered in fabric, it is possible to use one or more Plump, pad made weaving by hand elements in Chain Outdoor mélange tubular knit.

The product can be used also in interior environments.