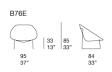

Shito design: F. Rota

Armchair with fixed upholstery cover hand woven onto the structure. The Shito series also includes a chaise longue and a pouf/container.

Structure: steel.

**Upholstery:** woven with tubular knit Chain Outdoor, filling in polyester.

Base: AISI 304 stainless steel, gloss varnished in the Mano Lucida wood colours range. Plastic spacers.