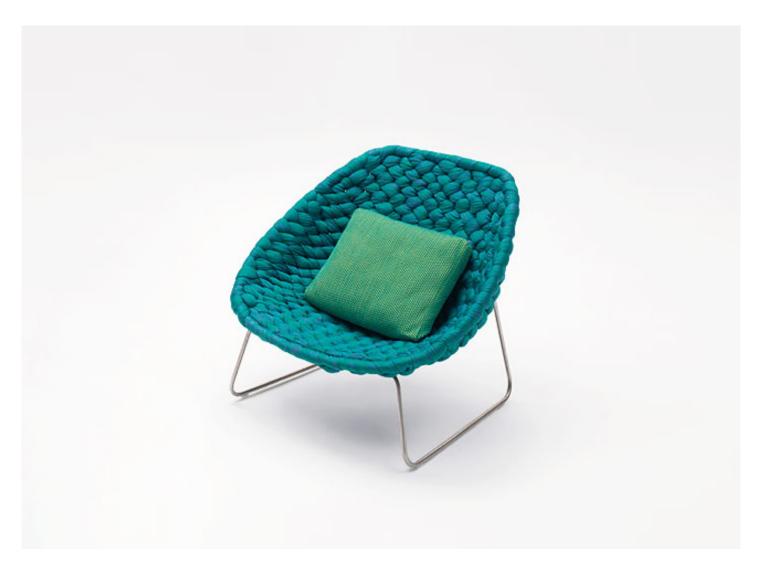

Shito design: F. Rota

Armchair with fixed upholstery cover hand woven onto the structure. The Shito series also includes a chaise longue and a pouf/container.

Structure: steel.

**Upholstery:** woven with tubular knit Chain Outdoor, filling in polyester.

Base: AISI 304 stainless steel, gloss varnished in the Mano Lucida wood colours range. Plastic spacers.

## Notes:

The Shito armchair is woven with Chain Outdoor because, compared to the indoor version of this tubular knit, Chain Outdoor allows achieving the intricate weaving of the structure more harmoniously.

Loose cushions are recommended for complete seating comfort.

Generato: 05/04/2025 20:03