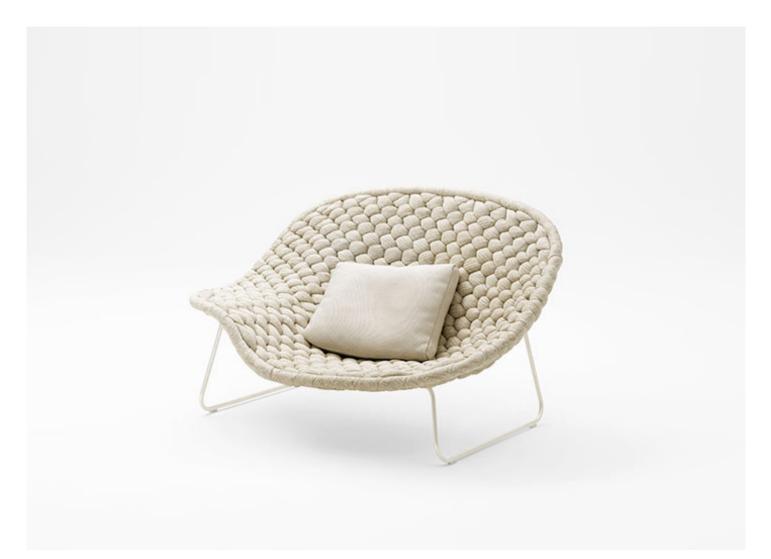

## Shito

design : F. Rota

Chaise longue with fixed hand woven upholstery cover. The Shito series also includes an armchair and a pouf/container.

## Notes:

The Shito chaise longue is woven with Chain Outdoor because, compared to the indoor version of this tubular knit, Chain Outdoor allows achieving the intricate weaving of the structure more harmoniously.

Loose cushions are recommended for complete seating comfort.