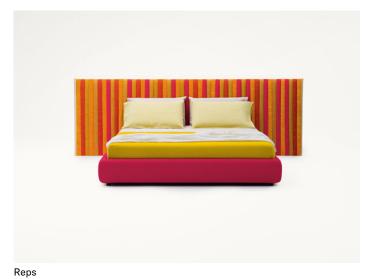

## **Upholstery:** fixed:

- hand woven with Chain tubular knit padded with polyester (Line and Bend)
- made of elastic belts covered with Chain knit and padded with polyester, woven with a linear pattern (Reps)
- made of tubular elements in Blend fabric and padded with polyester, woven with a linear pattern.

## Notes:

The fixed upholstery made of elastic belts covered with Chain knit and made of tubular elements in Blend fabric is completed by side elements in heartwood finished Mano Opaca.

Silent beds can be completed by the side tables Walt used as nightstands.