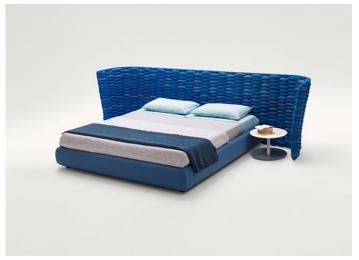

Silent design: F. Rota

Series of beds with removable cover, available with or without headboard.

## BED and BEDFRAME

**Structure:** multilayer wood and steel, plastic spacers. The structure is complete of slatted base.

Padding: stress resistant expanded polyurethane; fixed foam covering in polyester fibre and polyamide.

**Upholstery:** removable and available in a selection of fabrics in the collection.

**HEADBOARD** 

Structure: varnished steel, plastic spacers.

## **Upholstery:** fixed:

- hand woven with Chain tubular knit padded with polyester (Line and Bend)
- made of elastic belts covered with Chain knit and padded with polyester, woven with a linear pattern (Reps)
- made of tubular elements in Blend fabric and padded with polyester, woven with a linear pattern.

## Notes:

The fixed upholstery made of elastic belts covered with Chain knit and made of tubular elements in Blend fabric is completed by side elements in heartwood finished Mano Opaca.

Silent beds can be completed by the side tables Walt used as nightstands.