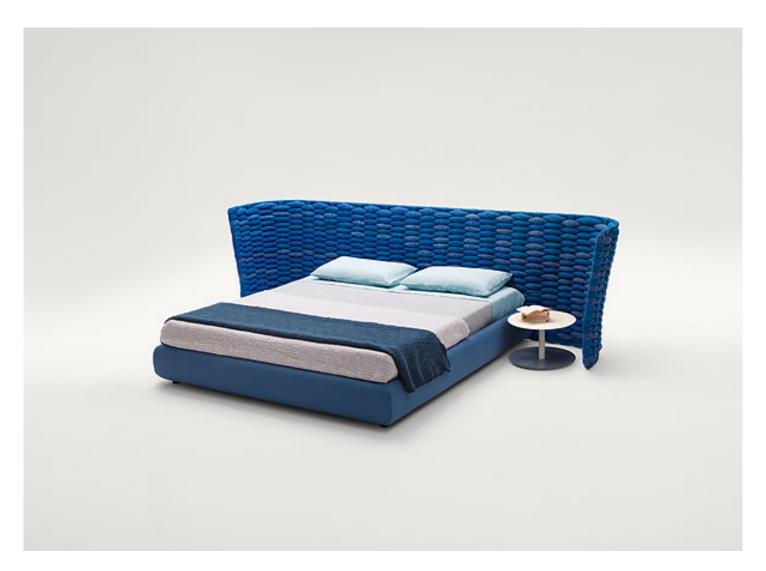

Silent design: F. Rota

Series of beds with removable cover, available with or without headboard.

**Upholstery:** removable and available in a selection of fabrics in the collection.

**HEADBOARD** 

Structure: varnished steel, plastic spacers.

## **Upholstery:** fixed:

- hand woven with Chain tubular knit padded with polyester (Line and Bend)
- made of elastic belts covered with Chain knit and padded with polyester, woven with a linear pattern (Reps)
- made of tubular elements in Blend fabric and padded with polyester, woven with a linear pattern.

## Notes:

The fixed upholstery made of elastic belts covered with Chain knit and made of tubular elements in Blend fabric is completed by side elements in heartwood finished Mano Opaca.

Silent beds can be completed by the side tables Walt used as nightstands.