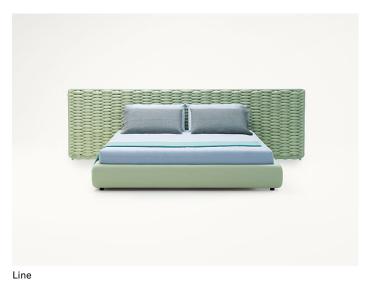

## **Upholstery:** fixed:

- hand woven with Chain tubular knit padded with polyester (Line and Bend)
- made of elastic belts covered with Chain knit and padded with polyester, woven with a linear pattern (Reps)
- made of tubular elements in Blend fabric and padded with polyester, woven with a linear pattern.

## Notes:

The fixed upholstery made of elastic belts covered with Chain knit and made of tubular elements in Blend fabric is completed by side elements in heartwood finished Mano Opaca.

Silent beds can be completed by the side tables Walt used as nightstands.