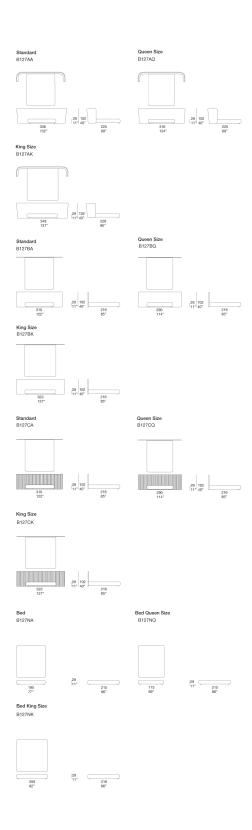

## BED and BEDFRAME

**Structure:** multilayer wood and steel, plastic spacers. The structure is complete of slatted base.

Padding: stress resistant expanded polyurethane; fixed foam covering in polyester fibre and polyamide.

**Upholstery:** removable and available in a selection of fabrics in the collection.

**HEADBOARD** 

Structure: varnished steel, plastic spacers.

## **Upholstery:** fixed:

- hand woven with Chain tubular knit padded with polyester (Line and Bend)
- made of elastic belts covered with Chain knit and padded with polyester, woven with a linear pattern (Reps)
- made of tubular elements in Blend fabric and padded with polyester, woven with a linear pattern.